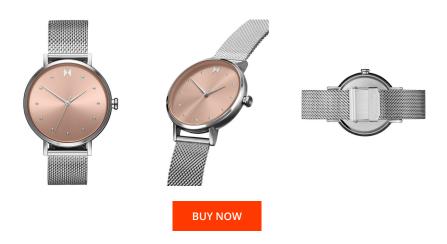

| PRODUCT EXECUTION                  |                        |
|------------------------------------|------------------------|
| Display Type                       | Analogue               |
| Movement type                      | Quartz (Battery)       |
| Movement Name                      | Miyota                 |
| Functions                          | Minute / Hour / Second |
| MEASURES                           |                        |
| Case width [mm]                    | 36                     |
|                                    |                        |
| Case thickness [mm]                | 7                      |
| Case thickness [mm] Lug width [mm] | 7<br>16                |

| MATERIAL & COLOUR  |                                  |
|--------------------|----------------------------------|
| Strap Material     | Stainless steel                  |
| Strap Colour       | Silver                           |
| Case Material      | Stainless steel                  |
| Case Colour        | Silver                           |
| Case Surface       | Polished / Matted                |
| Colour of the dial | Salmon                           |
| Glass              | Mineral glass                    |
|                    |                                  |
| DETAILS            |                                  |
| Bezel              | Fixed                            |
| Case Bottom        | Stainless steel bottom (pressed) |

| DETAILS         |                                  |
|-----------------|----------------------------------|
| Bezel           | Fixed                            |
| Case Bottom     | Stainless steel bottom (pressed) |
| Clasp           | Clip clasp                       |
| Water resistant | 5 ATM                            |