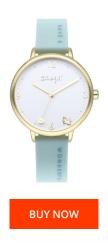

## Mr Wonderful ladies' watch WR40200 Specifications

This document contains all the specifications for the Mr Wonderful WR40200 ladies' watch. We at the DIALANDO® watch store offer a large selection of authentic watches from the best watch brands in the world.

| MATERIAL & COLOUR    |               |
|----------------------|---------------|
| Strap Material       | Silicone      |
| Strap Colour         | Green         |
| Colour of the dial   | Grey          |
| Glass                | Mineral glass |
|                      |               |
| DETAILS              |               |
| <b>DETAILS</b> Clasp | Buckle        |