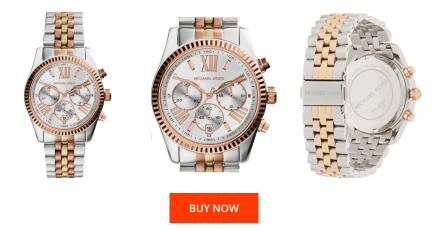

ladies' watch MK5735 Specifications

This document contains all the specifications for the Michael Kors MK5735 ladies' watch. We at the DIALANDO<sup>®</sup> watch store offer a large selection of authentic watches from the best watch brands in the world. https://www.dialando.bg/

| PRODUCT INFORMATION            |                              |
|--------------------------------|------------------------------|
| EAN                            | 0691464950477                |
| Gender                         | Ladies                       |
| Brand                          | Michael Kors                 |
| Collection                     | Lexington                    |
| Warranty [years]               | 2                            |
|                                |                              |
| PRODUCT EXECUTION              |                              |
| PRODUCT EXECUTION Display Type | Analogue                     |
|                                | Analogue<br>Quartz (Battery) |
| Display Type                   |                              |

| MATERIAL & COLOUR  |                 |
|--------------------|-----------------|
| Strap Material     | Stainless steel |
| Strap Colour       | Gold            |
| Colour of the dial | Silver          |
| Glass              | Mineral glass   |

## DETAILS

Numerals

Roman numerals

Case width [mm]

38