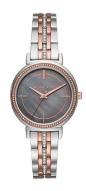

## ladies' watch MK3642 Specifications

**BUY NOW** 

This document contains all the specifications for the Michael Kors MK3642 ladies' watch. We at the DIALANDO® watch store offer a large selection of authentic watches from the best watch brands in the world.

https://www.dialando.bg/

| PRODUCT INFORMATION |                  |
|---------------------|------------------|
| EAN                 | 0796483317147    |
| Gender              | Ladies           |
| Brand               | Michael Kors     |
| Collection          | Cinthia          |
| Warranty [years]    | 2                |
| PRODUCT EXECUTION   |                  |
| Display Type        | Analogue         |
| Movement type       | Quartz (Battery) |
| MEASURES            |                  |
| Case width [mm]     | 33               |

| MATERIAL & COLOUR  |                 |
|--------------------|-----------------|
| Strap Material     | Stainless steel |
| Strap Colour       | Silver          |
| Colour of the dial | Mother of pearl |
| Glass              | Mineral glass   |
|                    |                 |
| DETAILS            |                 |
| DETAILS  Numerals  | No marks        |