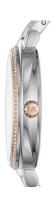

## ladies' watch MK3642 Specifications

**BUY NOW** 

This document contains all the specifications for the Michael Kors MK3642 ladies' watch. We at the DIALANDO® watch store offer a large selection of authentic watches from the best watch brands in the world.

https://www.dialando.bg/

| PRODUCT INFORMATION |                  |
|---------------------|------------------|
| EAN                 | 0796483317147    |
| Gender              | Ladies           |
| Brand               | Michael Kors     |
| Collection          | Cinthia          |
| Warranty [years]    | 2                |
| PRODUCT EXECUTION   |                  |
| Display Type        | Analogue         |
| Movement type       | Quartz (Battery) |
| MEASURES            |                  |
| Case width [mm]     | 33               |

| MATERIAL & COLOUR  |                 |
|--------------------|-----------------|
| Strap Material     | Stainless steel |
| Strap Colour       | Silver          |
| Colour of the dial | Mother of pearl |
| Glass              | Mineral glass   |
|                    |                 |
| DETAILS            |                 |
| DETAILS  Numerals  | No marks        |