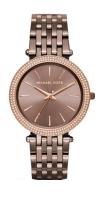

## ladies' watch MK3416 Specifications

**BUY NOW** 

This document contains all the specifications for the Michael Kors MK3416 ladies' watch. We at the DIALANDO® watch store offer a large selection of authentic watches from the best watch brands in the world.

| MATERIAL & COLOUR  |                 |
|--------------------|-----------------|
| Strap Material     | Stainless steel |
| Strap Colour       | Rose gold       |
| Colour of the dial | Rose gold       |
| Glass              | Mineral glass   |
| DETAILS            |                 |
| Numerals           | Index marks     |