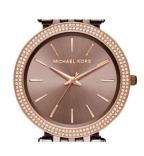

## ladies' watch MK3416 Specifications

**BUY NOW** 

This document contains all the specifications for the Michael Kors MK3416 ladies' watch. We at the DIALANDO® watch store offer a large selection of authentic watches from the best watch brands in the world.

| MATERIAL & COLOUR  |                 |
|--------------------|-----------------|
| Strap Material     | Stainless steel |
| Strap Colour       | Rose gold       |
| Colour of the dial | Rose gold       |
| Glass              | Mineral glass   |
| DETAILS            |                 |
| Numerals           | Index marks     |