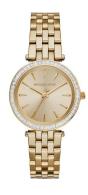

| MATERIAL & COLOUR  |                 |
|--------------------|-----------------|
| Strap Material     | Stainless steel |
| Strap Colour       | Gold            |
| Case Material      | Stainless steel |
| Case Colour        | Gold            |
| Case Surface       | Polished        |
| Colour of the dial | Gold            |
| Glass              | Mineral glass   |
|                    |                 |
| DETAILS            |                 |

| DETAILS         |                                  |
|-----------------|----------------------------------|
| Bezel           | Fixed                            |
| Case Bottom     | Stainless steel bottom (pressed) |
| Clasp           | Folding clasp                    |
| Numerals        | Index marks                      |
| Water resistant | 5 ATM                            |