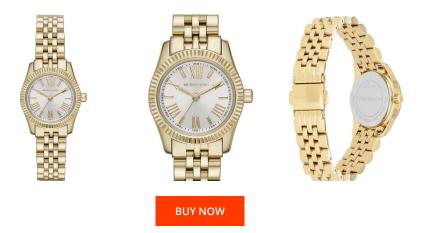

| PRODUCT INFORMATIO | ١                |  |
|--------------------|------------------|--|
| EAN                | 0796483035898    |  |
| Gender             | Ladies           |  |
| Brand              | Michael Kors     |  |
| Collection         | Lexington        |  |
| Warranty [years]   | 2                |  |
| PRODUCT EXECUTION  |                  |  |
| Display Type       | Analogue         |  |
| Movement type      | Quartz (Battery) |  |
| MEASURES           |                  |  |
| Case width [mm]    | 26               |  |

| MATERIAL & COLOUR  |                 |
|--------------------|-----------------|
| Strap Material     | Stainless steel |
| Strap Colour       | Gold            |
| Colour of the dial | Silver          |
| Glass              | Mineral glass   |

## DETAILS

Numerals

Roman numerals