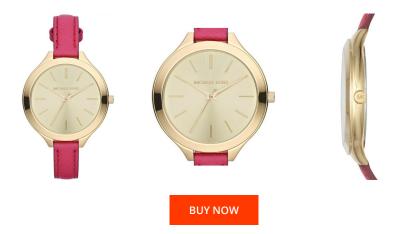

| PRODUCT INFORMATION |                  | MATERIAL & COLOUR  |    |
|---------------------|------------------|--------------------|----|
| EAN                 | 0796483013094    | Strap Material     | R  |
| Gender              | Ladies           | Strap Colour       | Ρ  |
| Brand               | Michael Kors     | Colour of the dial | G  |
| Collection          | Slim Runway      | Glass              | N  |
| Warranty [years]    | 2                |                    |    |
| PRODUCT EXECUTION   |                  | DETAILS            |    |
| Display Type        | Analogue         | Numerals           | Ir |
| Movement type       | Quartz (Battery) |                    |    |
| MEASURES            |                  |                    |    |
| Case width [mm]     | 42               |                    |    |

| MATERIAL & COLOUR  |               |
|--------------------|---------------|
| Strap Material     | Real leather  |
| Strap Colour       | Pink          |
| Colour of the dial | Gold          |
| Glass              | Mineral glass |