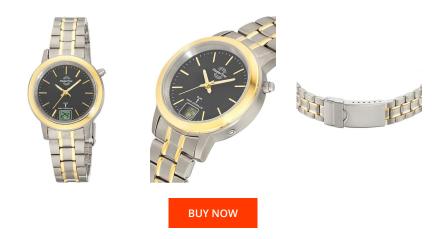

| PRODUCT INFORMATION |               | M |     |
|---------------------|---------------|---|-----|
| EAN                 | 4260503039761 |   | St  |
| Gender              | Ladies        |   | Sti |
| Warranty [years]    | 3             |   | Ca  |
|                     |               |   |     |

| MATERIAL & COLOUR  |                                |
|--------------------|--------------------------------|
| Strap Material     | Titanium                       |
| Strap Colour       | Gold / Silver                  |
| Case Material      | Titanium                       |
| Case Colour        | Silver / Gold                  |
| Case Surface       | Polished / Matted              |
| Colour of the dial | Black                          |
| Glass              | Mineral glass / Hardened glass |
| DETAILS            |                                |
| Bezel              | Fixed                          |
| Case Bottom        | The side of the second second  |
|                    | Titanium bottom / Pressed      |
| Clasp              | Folding clasp                  |
| Clasp<br>Lighting  |                                |

| PRODUCT EXECUTION |                                                                                  |
|-------------------|----------------------------------------------------------------------------------|
| Movement type     | Quartz (Battery)                                                                 |
| Movement Name     | DE) / Empfang des Signals DCF 77 (Mainflingen /<br>W313C                         |
| Functions         | Radio controlled clock / Minute / Hour / Date /<br>Daylight saving time / Second |

| MEASURES        |    |
|-----------------|----|
| Case width [mm] | 34 |

Case thickness [mm]

11