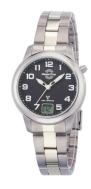

## Master Time ladies' watch MTLT-10652-51M Specifications

**BUY NOW** 

This document contains all the specifications for the Master Time Funk Expert Titan Series MTLT-10652-51M ladies' watch. We at the DIALANDO® watch store offer a large selection of authentic watches from the best watch brands in the world.

| PRODUCT EXECUTION         |                                                        |
|---------------------------|--------------------------------------------------------|
| Display Type              | Analogue / Digital                                     |
| Movement type             | Quartz (Battery)                                       |
| Movement Name             | DE) / Empfang des Signals DCF 77 (Mainflingen / W313C  |
| Functions                 | Hour / Second / Minute / Radio controlled clock / Date |
|                           |                                                        |
| MEASURES                  |                                                        |
| MEASURES  Case width [mm] | 34                                                     |
|                           | 34<br>10                                               |
| Case width [mm]           |                                                        |

| MATERIAL & COLOUR  |                   |
|--------------------|-------------------|
| Strap Material     | Titanium          |
| Strap Colour       | Silver            |
| Case Material      | Titanium          |
| Case Colour        | Silver            |
| Case Surface       | Polished / Matted |
| Colour of the dial | Black             |
| Glass              | Mineral glass     |
|                    |                   |
| DETAILS            |                   |
| Bezel              | Fixed             |

| DETAILS         |                                   |
|-----------------|-----------------------------------|
| Bezel           | Fixed                             |
| Case Bottom     | Titanium bottom (pressed)         |
| Clasp           | Folding clasp                     |
| Lighting        | Luminous hands / Luminous indexes |
| Water resistant | 5 ATM                             |