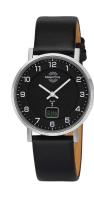

## Master Time ladies' watch MTLS-10739-22L Specifications

**BUY NOW** 

This document contains all the specifications for the Master Time Advanced MTLS-10739-22L ladies' watch. We at the DIALANDO® watch store offer a large selection of authentic watches from the best watch brands in the world.

| PRODUCT EXECUTION   |                                                                               |  |
|---------------------|-------------------------------------------------------------------------------|--|
| Display Type        | Digital / Analogue                                                            |  |
| Movement type       | Quartz (Battery)                                                              |  |
| Movement Name       | DE) / Empfang des Signals DCF 77 (Mainflingen / W314                          |  |
| Functions           | Second / Radio controlled clock / Minute / Hour / Date / Daylight saving time |  |
| MEASURES            |                                                                               |  |
| Case width [mm]     | 36                                                                            |  |
| Case thickness [mm] | 11                                                                            |  |

| MATERIAL & COLOUR  |                                |
|--------------------|--------------------------------|
| Strap Material     | Calf leather                   |
| Strap Colour       | Black                          |
| Case Material      | Stainless steel                |
| Case Colour        | Silver                         |
| Case Surface       | Polished                       |
| Colour of the dial | Black                          |
| Glass              | Hardened glass / Mineral glass |
|                    |                                |
| DETAILS            |                                |
| Bezel              | Fixed                          |