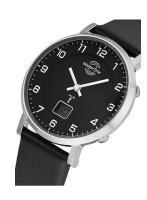

## Master Time ladies' watch MTLS-10739-22L Specifications

**BUY NOW** 

This document contains all the specifications for the Master Time Advanced MTLS-10739-22L ladies' watch. We at the DIALANDO® watch store offer a large selection of authentic watches from the best watch brands in the world.

| PRODUCT EXECUTION   |                                                                               |  |
|---------------------|-------------------------------------------------------------------------------|--|
| Display Type        | Digital / Analogue                                                            |  |
| Movement type       | Quartz (Battery)                                                              |  |
| Movement Name       | DE) / Empfang des Signals DCF 77 (Mainflingen / W314                          |  |
| Functions           | Second / Radio controlled clock / Minute / Hour / Date / Daylight saving time |  |
| MEASURES            |                                                                               |  |
| Case width [mm]     | 36                                                                            |  |
| Case thickness [mm] | 11                                                                            |  |

| MATERIAL & COLOUR  |                                |
|--------------------|--------------------------------|
| Strap Material     | Calf leather                   |
| Strap Colour       | Black                          |
| Case Material      | Stainless steel                |
| Case Colour        | Silver                         |
| Case Surface       | Polished                       |
| Colour of the dial | Black                          |
| Glass              | Hardened glass / Mineral glass |
|                    |                                |
| DETAILS            |                                |
| Bezel              | Fixed                          |