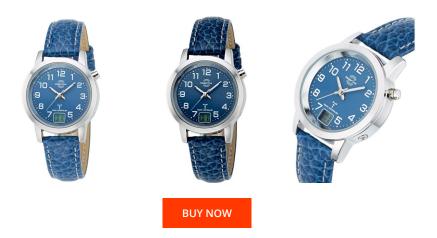

| MATERIAL & COLOUR           |                                         |
|-----------------------------|-----------------------------------------|
| Strap Material              | Real leather                            |
| Strap Colour                | Blue                                    |
| Case Material               | Stainless steel                         |
| Case Colour                 | Silver                                  |
| Case Surface                | Matted / Polished                       |
| Colour of the dial          | Blue                                    |
| Glass                       | Mineral glass                           |
|                             |                                         |
| DETAILS                     |                                         |
| Bezel                       | Fixed                                   |
| Case Bottom                 | Stainless steel bottom (pressed)        |
| Clasp                       | Pin buckle                              |
|                             |                                         |
| Lighting                    | Luminous hands / Luminous indexes       |
| Lighting<br>Water resistant | Luminous hands / Luminous indexes 3 ATM |

| Display Type                     | Digital / Analogue                                                             |
|----------------------------------|--------------------------------------------------------------------------------|
| Movement type                    | Quartz (Battery)                                                               |
| Movement Name                    | Empfang des Signals DCF 77 (Mainflingen / W313C / DE)                          |
| Functions                        | Minute / Radio controlled clock / Perpetual calendar<br>/ Date / Hour / Second |
| MEASURES                         |                                                                                |
| Case width [mm]                  | 34                                                                             |
| Case thickness [mm]              | 11                                                                             |
| Lug width [mm]                   | 16                                                                             |
| Max. wrist<br>circumference [mm] | 200                                                                            |

PRODUCT EXECUTION