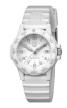

PRODUCT

Luminox Sea - Leatherback Sea Turtle XS.0301.L ladies' watch

Display Type: Analogue Strap Material: Silicone Strap Colour: Black Case width [mm]: 39

DETAILS

BUY NOW

Luminox Sea - Leatherback Sea Turtle XS.0307.WO ladies' watch

Display Type: Analogue Strap Material: Silicone Strap Colour: White Case width [mm]: 39

BUY NOW