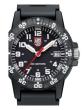

PRODUCT

Luminox Sea - Leatherback Sea Turtle XS.0301.L ladies' watch

Display Type: Analogue Strap Material: Silicone Strap Colour: Black Case width [mm]: 39

DETAILS

BUY NOW

Luminox Sea - Leatherback Sea Turtle XS.0307.WO ladies' watch