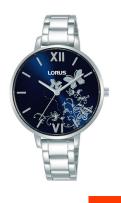

## Lorus ladies' watch RG299SX9 Specifications

**BUY NOW** 

This document contains all the specifications for the Lorus RG299SX9 ladies' watch. We at the DIALANDO® watch store offer a large selection of authentic watches from the best watch brands in the world.

https://www.dialando.bg/

| PRODUCT INFORMATION |               |
|---------------------|---------------|
| EAN                 | 4894138349799 |
| Gender              | Ladies        |
| Warranty [years]    | 2             |

| PRODUCT EXECUTION |                        |
|-------------------|------------------------|
| Display Type      | Analogue               |
| Movement type     | Quartz (Battery)       |
| Functions         | Minute / Hour / Second |
|                   |                        |
|                   |                        |
| MEASURES          |                        |

| MATERIAL & COLOUR  |                                      |
|--------------------|--------------------------------------|
| Strap Material     | Stainless steel                      |
| Strap Colour       | Silver                               |
| Case Material      | Stainless steel                      |
| Case Colour        | Silver                               |
| Case Surface       | Polished                             |
| Colour of the dial | Blue                                 |
|                    |                                      |
| Glass              | Mineral glass / Hardened glass       |
| Glass              | Mineral glass / Hardened glass       |
|                    | Mineral glass / Hardened glass Fixed |
| DETAILS            |                                      |
| DETAILS<br>Bezel   | Fixed                                |