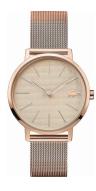

## Lacoste ladies' watch 2001080 Specifications

**BUY NOW** 

This document contains all the specifications for the Lacoste Moon 2001080 ladies' watch. We at the DIALANDO® watch store offer a large selection of authentic watches from the best watch brands in the world.

| MATERIAL & COLOUR  |                                |
|--------------------|--------------------------------|
| Strap Material     | Stainless steel                |
| Strap Colour       | Rose gold                      |
| Case Material      | Stainless steel                |
| Case Colour        | Rose gold                      |
| Case Surface       | Polished / Matted              |
| Colour of the dial | Pink                           |
| Glass              | Mineral glass / Hardened glass |
| DETAILS            |                                |

| DETAILS         |                                  |
|-----------------|----------------------------------|
| Bezel           | Fixed                            |
| Case Bottom     | Stainless steel bottom / Pressed |
| Clasp           | Clip clasp                       |
| Water resistant | 3 ATM                            |