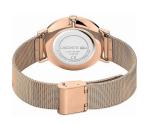

| DETAILS         |                                  |
|-----------------|----------------------------------|
| Bezel           | Fixed                            |
| Case Bottom     | Stainless steel bottom / Pressed |
| Clasp           | Clip clasp                       |
| Water resistant | 3 ATM                            |