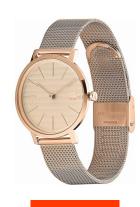

## Lacoste ladies' watch 2001080 Specifications

**BUY NOW** 

This document contains all the specifications for the Lacoste Moon 2001080 ladies' watch. We at the DIALANDO® watch store offer a large selection of authentic watches from the best watch brands in the world.

| MATERIAL & COLOUR  |                                |
|--------------------|--------------------------------|
| Strap Material     | Stainless steel                |
| Strap Colour       | Rose gold                      |
| Case Material      | Stainless steel                |
| Case Colour        | Rose gold                      |
| Case Surface       | Polished / Matted              |
| Colour of the dial | Pink                           |
| Glass              | Mineral glass / Hardened glass |
| DETAILS            |                                |

| DETAILS         |                                  |
|-----------------|----------------------------------|
| Bezel           | Fixed                            |
| Case Bottom     | Stainless steel bottom / Pressed |
| Clasp           | Clip clasp                       |
| Water resistant | 3 ATM                            |