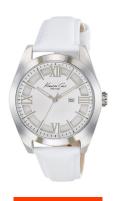

## Kenneth Cole ladies' watch 10021282 Specifications

**BUY NOW** 

This document contains all the specifications for the Kenneth Cole 10021282 ladies' watch. We at the DIALANDO® watch store offer a large selection of authentic watches from the best watch brands in the world.

https://www.dialando.bg/

| PRODUCT INFORMATION | N                |  |
|---------------------|------------------|--|
| EAN                 | 8431242863672    |  |
| Gender              | Ladies           |  |
| Warranty [years]    | 2                |  |
| PRODUCT EXECUTION   |                  |  |
| Display Type        | Analogue         |  |
| Movement type       | Quartz (Battery) |  |
| MEASURES            |                  |  |
| Case width [mm]     | 40               |  |

| MATERIAL & COLOUR  |                                                        |
|--------------------|--------------------------------------------------------|
| Strap Material     | Real leather                                           |
| Strap Colour       | White                                                  |
| Colour of the dial | White                                                  |
| Glass              | Mineral glass                                          |
| DETAILS            |                                                        |
| Clasp              | Buckle                                                 |
| Water resistant    | (Please ask customer service or see the closing cover) |