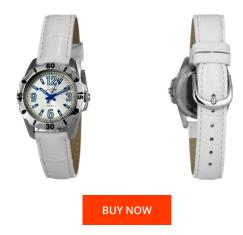

## **DIALANDO**<sup>®</sup>

Justina ladies' watch 21983 Specifications

This document contains all the specifications for the Justina 21983 ladies' watch. We at the DIALANDO<sup>®</sup> watch store offer a large selection of authentic watches from the best watch brands in the world. https://www.dialando.bg/

| PRODUCT INFORMATION |                  |  | MATERIAL & COLOUR  |                                                        |
|---------------------|------------------|--|--------------------|--------------------------------------------------------|
| EAN                 | 843177777864     |  | Strap Material     | Real leather                                           |
| Gender              | Ladies           |  | Strap Colour       | Black                                                  |
| Warranty [years]    | 2                |  | Colour of the dial | Silver                                                 |
|                     |                  |  | Glass              | Mineral glass                                          |
|                     |                  |  |                    |                                                        |
| PRODUCT EXECUTION   |                  |  | DETAILS            |                                                        |
| Display Type        | Analogue         |  | Clasp              | Buckle                                                 |
| Movement type       | Quartz (Battery) |  | Water resistant    | (Please ask customer service or see the closing cover) |
|                     |                  |  |                    |                                                        |
| MEASURES            |                  |  |                    |                                                        |
| Case width [mm]     | 31               |  |                    |                                                        |
|                     |                  |  |                    |                                                        |