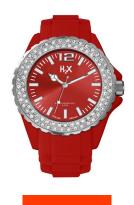

| MATERIAL & COLOUR    |               |
|----------------------|---------------|
| Strap Material       | Rubber        |
| Strap Colour         | Red           |
| Colour of the dial   | Red           |
| Glass                | Mineral glass |
|                      |               |
| DETAILS              | eta.gass      |
| <b>DETAILS</b> Clasp | Buckle        |