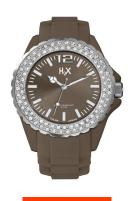

## Haurex ladies' watch SS382DM3 Specifications

**BUY NOW** 

This document contains all the specifications for the Haurex SS382DM3 ladies' watch. We at the DIALANDO® watch store offer a large selection of authentic watches from the best watch brands in the world.

| MATERIAL & COLOUR  |               |
|--------------------|---------------|
| Strap Material     | Rubber        |
| Strap Colour       | Brown         |
| Colour of the dial | Brown         |
| Glass              | Mineral glass |
| DETAILS            |               |
| Clasp              | Buckle        |
|                    |               |