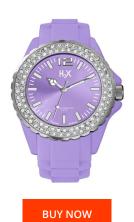

## Haurex ladies' watch SS382DL1 Specifications

This document contains all the specifications for the Haurex SS382DL1 ladies' watch. We at the DIALANDO® watch store offer a large selection of authentic watches from the best watch brands in the world.

https://www.dialando.bg/

| PRODUCT INFORMATION |                  |
|---------------------|------------------|
| EAN                 | 8058159082899    |
| Gender              | Ladies           |
| Warranty [years]    | 2                |
| PRODUCT EXECUTION   |                  |
| Display Type        | Analogue         |
| Movement type       | Quartz (Battery) |
| MEASURES            |                  |
| Case width [mm]     | 34               |

| MATERIAL & COLOUR  |               |
|--------------------|---------------|
| Strap Material     | Rubber        |
| Strap Colour       | Violet        |
| Colour of the dial | Purple        |
| Glass              | Mineral glass |
| DETAILS            |               |
| Clasp              | Buckle        |
|                    |               |