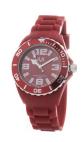

## Haurex ladies' watch SR382DR2 Specifications

**BUY NOW** 

This document contains all the specifications for the Haurex SR382DR2 ladies' watch. We at the DIALANDO® watch store offer a large selection of authentic watches from the best watch brands in the world.

| MATERIAL & COLOUR  |                  |
|--------------------|------------------|
| Strap Material     | Rubber           |
| Strap Colour       | Red              |
| Colour of the dial | Red              |
| Glass              | Mineral glass    |
| Glass              | Willier di giuss |
| DETAILS            | Willetti giuss   |
|                    | Buckle           |