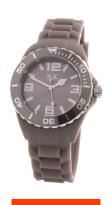

## Haurex ladies' watch SG382DG2 Specifications

**BUY NOW** 

This document contains all the specifications for the Haurex SG382DG2 ladies' watch. We at the DIALANDO® watch store offer a large selection of authentic watches from the best watch brands in the world.

| MATERIAL & COLOUR    |               |
|----------------------|---------------|
| Strap Material       | Rubber        |
| Strap Colour         | Brown         |
| Colour of the dial   | Brown         |
| Glass                | Mineral glass |
|                      |               |
| DETAILS              |               |
| <b>DETAILS</b> Clasp | Buckle        |