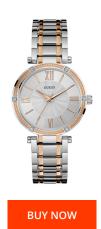

## Guess ladies' watch W0636L1 Specifications

This document contains all the specifications for the Guess W0636L1 ladies' watch. We at the DIALANDO® watch store offer a large selection of authentic watches from the best watch brands in the world.

https://www.dialando.bg/

| PRODUCT INFORMATION |               |
|---------------------|---------------|
| EAN                 | 0091661452666 |
| Gender              | Ladies        |
| Brand               | Guess         |
| Warranty [years]    | 2             |

| PRODUCT EXECUTION   |                  |
|---------------------|------------------|
| Display Type        | Analogue         |
| Movement type       | Quartz (Battery) |
| MEASURES            |                  |
| Case width [mm]     | 37               |
| Case thickness [mm] | 8                |

| MATERIAL & COLOUR  |                 |
|--------------------|-----------------|
| Strap Material     | Stainless steel |
| Strap Colour       | Bicolor         |
| Case Material      | Stainless steel |
| Case Colour        | Bicolor         |
| Case Surface       | Polished        |
| Colour of the dial | Silver          |
| Stone type         | Zirconia        |
| Glass              | Mineral glass   |
| DETAILS            |                 |
| Clasp              | Folding clasp   |