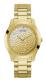

https://www.dialando.bg/

| PRODUCT |                              | DETAILS                                                                                                |         |
|---------|------------------------------|--------------------------------------------------------------------------------------------------------|---------|
|         | Guess W0557L3 ladies' watch  | Display Type: Analogue<br>Strap Material: Stainless steel<br>Strap Colour: Blue<br>Case width [mm]: 36 | BUY NOW |
|         | Guess W0979L29 ladies' watch | Display Type: Analogue<br>Strap Material: Silicone<br>Strap Colour: Bicolor<br>Case width [mm]: 42     | BUY NOW |
|         | Guess V0023M8 ladies' watch  | Display Type: Analogue<br>Strap Material: Silicone<br>Strap Colour: Black<br>Case width [mm]: 38       | BUY NOW |