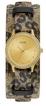

r: White Case width [mm]: 43

#### **Guess ladies' watches Catalog**

**PRODUCT** 

DETAILS



Guess W0844L1 ladies' watch

Display Type: Analogue Strap Material: Textile Strap Colour: Black Case width [mm]: 39

BUY NOW



Guess W0960L1 ladies' watch

Display Type: Analogue Strap Material: Silicone Strap Colour: Pink Case width [mm]: 44

BUY NOW



Guess W0648L3 ladies' watch

Display Type: Analogue Strap Material: Synthetic leather Strap Colour: Beige Case width [mm]: 30

BUY NOW



Guess W0767L4 ladies' watch

Display Type: Analogue Strap Material: Stainless steel Strap Colour: Blue Case width [mm]: 30

BUY NOW



Guess W0772L5 ladies' watch

Display Type: Analogue Strap Material: Silicone Strap Colour: Violet Case width [mm]: 39

#### **Guess ladies' watches Catalog**

PRODUCT DETAILS



Guess W1150L4 ladies' watch

Display Type: Analogue Strap Material: Real leather Strap Colour: Beige Case width [mm]: 31

BUY NOW



Guess GW0116L1 ladies' watch

Display Type: Analogue Strap Material: Real leather Strap Colour: Silver Case width [mm]: 32

BUY NOW



Guess W1135L3 ladies' watch

Display Type: Analogue Strap Material: Silicone Strap Colour: Blue Case width [mm]: 40

BUY NOW



Guess W1277L1 ladies' watch

Display Type: Analogue Strap Material: Real leather Strap Colour: Black Case width [mm]: 40

BUY NOW



Guess W0957L2 ladies' watch

Display Type: Analogue Strap Material: Real leather Strap Colour: Black Case width [mm]: 37

### Guess ladies' watches Catalog

PRODUCT DETAILS



Guess GW0109L2 ladies' watch

Display Type: Analogue Strap Material: Silicone Strap Colour: R