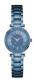

https://www.dialando.bg/

| PRODUCT |                              | DETAILS                                                                                                |         |
|---------|------------------------------|--------------------------------------------------------------------------------------------------------|---------|
|         | Guess W0557L3 ladies' watch  | Display Type: Analogue<br>Strap Material: Stainless steel<br>Strap Colour: Blue<br>Case width [mm]: 36 | BUY NOW |
|         | Guess W0979L29 ladies' watch | Display Type: Analogue<br>Strap Material: Silicone<br>Strap Colour: Bicolor<br>Case width [mm]: 42     | BUY NOW |
|         | Guess V0023M8 ladies' watch  | Display Type: Analogue<br>Strap Material: Silicone<br>Strap Colour: Black<br>Case width [mm]: 38       | BUY NOW |