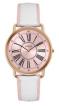

https://www.dialando.bg/

| PRODUCT |                              | DETAILS                                                                                                |         |
|---------|------------------------------|--------------------------------------------------------------------------------------------------------|---------|
|         | Guess W0557L3 ladies' watch  | Display Type: Analogue<br>Strap Material: Stainless steel<br>Strap Colour: Blue<br>Case width [mm]: 36 | BUY NOW |
|         | Guess W0979L29 ladies' watch | Display Type: Analogue<br>Strap Material: Silicone<br>Strap Colour: Bicolor<br>Case width [mm]: 42     | BUY NOW |
|         | Guess V0023M8 ladies' watch  | Display Type: Analogue<br>Strap Material: Silicone<br>Strap Colour: Black<br>Case width [mm]: 38       | BUY NOW |