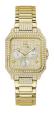

https://www.dialando.bg/

| PRODUCT |                              | DETAILS                                                                                                |         |
|---------|------------------------------|--------------------------------------------------------------------------------------------------------|---------|
|         | Guess W0557L3 ladies' watch  | Display Type: Analogue<br>Strap Material: Stainless steel<br>Strap Colour: Blue<br>Case width [mm]: 36 | BUY NOW |
|         | Guess W0979L29 ladies' watch | Display Type: Analogue<br>Strap Material: Silicone<br>Strap Colour: Bicolor<br>Case width [mm]: 42     | BUY NOW |
|         | Guess V0023M8 ladies' watch  | Display Type: Analogue<br>Strap Material: Silicone<br>Strap Colour: Black<br>Case width [mm]: 38       | BUY NOW |