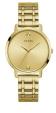

https://www.dialando.bg/

| PRODUCT |                              | DETAILS                                                                                                |         |
|---------|------------------------------|--------------------------------------------------------------------------------------------------------|---------|
|         | Guess W0557L3 ladies' watch  | Display Type: Analogue<br>Strap Material: Stainless steel<br>Strap Colour: Blue<br>Case width [mm]: 36 | BUY NOW |
|         | Guess W0979L29 ladies' watch | Display Type: Analogue<br>Strap Material: Silicone<br>Strap Colour: Bicolor<br>Case width [mm]: 42     | BUY NOW |
|         | Guess V0023M8 ladies' watch  | Display Type: Analogue<br>Strap Material: Silicone<br>Strap Colour: Black<br>Case width [mm]: 38       | BUY NOW |