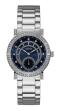

https://www.dialando.bg/

| PRODUCT |                              | DETAILS                                                                                                |         |
|---------|------------------------------|--------------------------------------------------------------------------------------------------------|---------|
|         | Guess W0557L3 ladies' watch  | Display Type: Analogue<br>Strap Material: Stainless steel<br>Strap Colour: Blue<br>Case width [mm]: 36 | BUY NOW |
|         | Guess W0979L29 ladies' watch | Display Type: Analogue<br>Strap Material: Silicone<br>Strap Colour: Bicolor<br>Case width [mm]: 42     | BUY NOW |
|         | Guess V0023M8 ladies' watch  | Display Type: Analogue<br>Strap Material: Silicone<br>Strap Colour: Black<br>Case width [mm]: 38       | BUY NOW |