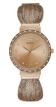

### Guess ladies' watches Catalog

**PRODUCT** 

**DETAILS** 

Guess V1029M2 ladies' watch

Display Type: Analogue Strap Material: Silicone Strap Colour: Red Case width [mm]: 40

BUY NOW

Guess V1020M3 ladies' watch