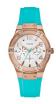

Display Type: Analogue Strap Material: Silicone Strap Colour: Black Case width [mm]: 39

BUY NOW

Guess W0638L8 ladies' watch

Display Type: Analogue Strap Material: Stainless steel Strap Colour: Pink Case width [mm]: 37