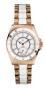

https://www.dialando.bg/

| PRODUCT |                              | DETAILS                                                                                                |         |
|---------|------------------------------|--------------------------------------------------------------------------------------------------------|---------|
|         | Guess W0557L3 ladies' watch  | Display Type: Analogue<br>Strap Material: Stainless steel<br>Strap Colour: Blue<br>Case width [mm]: 36 | BUY NOW |
|         | Guess W0979L29 ladies' watch | Display Type: Analogue<br>Strap Material: Silicone<br>Strap Colour: Bicolor<br>Case width [mm]: 42     | BUY NOW |
|         | Guess V0023M8 ladies' watch  | Display Type: Analogue<br>Strap Material: Silicone<br>Strap Colour: Black<br>Case width [mm]: 38       | BUY NOW |