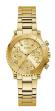

https://www.dialando.bg/

| PRODUCT |                              | DETAILS                                                                                                |         |
|---------|------------------------------|--------------------------------------------------------------------------------------------------------|---------|
|         | Guess W0557L3 ladies' watch  | Display Type: Analogue<br>Strap Material: Stainless steel<br>Strap Colour: Blue<br>Case width [mm]: 36 | BUY NOW |
|         | Guess W0979L29 ladies' watch | Display Type: Analogue<br>Strap Material: Silicone<br>Strap Colour: Bicolor<br>Case width [mm]: 42     | BUY NOW |
|         | Guess V0023M8 ladies' watch  | Display Type: Analogue<br>Strap Material: Silicone<br>Strap Colour: Black<br>Case width [mm]: 38       | BUY NOW |