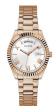

https://www.dialando.bg/

| PRODUCT |                              | DETAILS                                                                                                |         |
|---------|------------------------------|--------------------------------------------------------------------------------------------------------|---------|
|         | Guess W0557L3 ladies' watch  | Display Type: Analogue<br>Strap Material: Stainless steel<br>Strap Colour: Blue<br>Case width [mm]: 36 | BUY NOW |
|         | Guess W0979L29 ladies' watch | Display Type: Analogue<br>Strap Material: Silicone<br>Strap Colour: Bicolor<br>Case width [mm]: 42     | BUY NOW |
|         | Guess V0023M8 ladies' watch  | Display Type: Analogue<br>Strap Material: Silicone<br>Strap Colour: Black<br>Case width [mm]: 38       | BUY NOW |