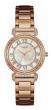

https://www.dialando.bg/

| PRODUCT |                              | DETAILS                                                                                                |         |
|---------|------------------------------|--------------------------------------------------------------------------------------------------------|---------|
|         | Guess W0557L3 ladies' watch  | Display Type: Analogue<br>Strap Material: Stainless steel<br>Strap Colour: Blue<br>Case width [mm]: 36 | BUY NOW |
|         | Guess W0979L29 ladies' watch | Display Type: Analogue<br>Strap Material: Silicone<br>Strap Colour: Bicolor<br>Case width [mm]: 42     | BUY NOW |
|         | Guess V0023M8 ladies' watch  | Display Type: Analogue<br>Strap Material: Silicone<br>Strap Colour: Black<br>Case width [mm]: 38       | BUY NOW |