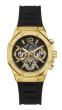

Display Type: Analogue Strap Material: Stainless steel Strap Colour: Rose gold Case width [mm]: 37

BUY NOW

Guess C1001G2 ladies' watch

Display Type: Analogue Strap Material: Rubber Strap Colour: Blue Case width [mm]: 44