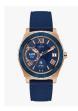

https://www.dialando.bg/

| PRODUCT |                              | DETAILS                                                                                                |         |
|---------|------------------------------|--------------------------------------------------------------------------------------------------------|---------|
|         | Guess W0557L3 ladies' watch  | Display Type: Analogue<br>Strap Material: Stainless steel<br>Strap Colour: Blue<br>Case width [mm]: 36 | BUY NOW |
|         | Guess W0979L29 ladies' watch | Display Type: Analogue<br>Strap Material: Silicone<br>Strap Colour: Bicolor<br>Case width [mm]: 42     | BUY NOW |
|         | Guess V0023M8 ladies' watch  | Display Type: Analogue<br>Strap Material: Silicone<br>Strap Colour: Black<br>Case width [mm]: 38       | BUY NOW |