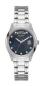

https://www.dialando.bg/

| PRODUCT |                              | DETAILS                                                                                                |         |
|---------|------------------------------|--------------------------------------------------------------------------------------------------------|---------|
|         | Guess W0557L3 ladies' watch  | Display Type: Analogue<br>Strap Material: Stainless steel<br>Strap Colour: Blue<br>Case width [mm]: 36 | BUY NOW |
|         | Guess W0979L29 ladies' watch | Display Type: Analogue<br>Strap Material: Silicone<br>Strap Colour: Bicolor<br>Case width [mm]: 42     | BUY NOW |
|         | Guess V0023M8 ladies' watch  | Display Type: Analogue<br>Strap Material: Silicone<br>Strap Colour: Black<br>Case width [mm]: 38       | BUY NOW |