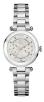

https://www.dialando.bg/

| PRODUCT |                              | DETAILS                                                                                                |         |
|---------|------------------------------|--------------------------------------------------------------------------------------------------------|---------|
|         | Guess W0557L3 ladies' watch  | Display Type: Analogue<br>Strap Material: Stainless steel<br>Strap Colour: Blue<br>Case width [mm]: 36 | BUY NOW |
|         | Guess W0979L29 ladies' watch | Display Type: Analogue<br>Strap Material: Silicone<br>Strap Colour: Bicolor<br>Case width [mm]: 42     | BUY NOW |
|         | Guess V0023M8 ladies' watch  | Display Type: Analogue<br>Strap Material: Silicone<br>Strap Colour: Black<br>Case width [mm]: 38       | BUY NOW |