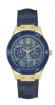

https://www.dialando.bg/

| PRODUCT |                              | DETAILS                                                                                                |         |
|---------|------------------------------|--------------------------------------------------------------------------------------------------------|---------|
|         | Guess W0557L3 ladies' watch  | Display Type: Analogue<br>Strap Material: Stainless steel<br>Strap Colour: Blue<br>Case width [mm]: 36 | BUY NOW |
|         | Guess W0979L29 ladies' watch | Display Type: Analogue<br>Strap Material: Silicone<br>Strap Colour: Bicolor<br>Case width [mm]: 42     | BUY NOW |
|         | Guess V0023M8 ladies' watch  | Display Type: Analogue<br>Strap Material: Silicone<br>Strap Colour: Black<br>Case width [mm]: 38       | BUY NOW |