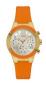

Display Type: Analogue Strap Material: Rubber Strap Colour: Orange Case width [mm]: 44

BUY NOW

Guess GW0004L2 ladies' watch

Display Type: Analogue Strap Material: Silicone Strap Colour: Blue Case width [mm]: 40