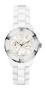

### Guess ladies' watches Catalog

**PRODUCT** 

**DETAILS** 

Guess V1029M2 ladies' watch

Display Type: Analogue Strap Material: Silicone Strap Colour: Red Case width [mm]: 40

BUY NOW

Guess V1020M3 ladies' watch

Display Type: Analogue Strap Material: Real leather Strap Colour: Black Case width [mm]: 42

BUY NOW

Guess GW0107L1 ladies' watch

Display Type: Analogue Strap Material: Silicone Strap Colour: Black Case width [mm]: 40