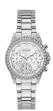

https://www.dialando.bg/

| PRODUCT |                              | DETAILS                                                                                                |         |
|---------|------------------------------|--------------------------------------------------------------------------------------------------------|---------|
|         | Guess W0557L3 ladies' watch  | Display Type: Analogue<br>Strap Material: Stainless steel<br>Strap Colour: Blue<br>Case width [mm]: 36 | BUY NOW |
|         | Guess W0979L29 ladies' watch | Display Type: Analogue<br>Strap Material: Silicone<br>Strap Colour: Bicolor<br>Case width [mm]: 42     | BUY NOW |
|         | Guess V0023M8 ladies' watch  | Display Type: Analogue<br>Strap Material: Silicone<br>Strap Colour: Black<br>Case width [mm]: 38       | BUY NOW |