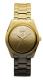

https://www.dialando.bg/

| PRODUCT |                              | DETAILS                                                                                                |         |
|---------|------------------------------|--------------------------------------------------------------------------------------------------------|---------|
|         | Guess W0557L3 ladies' watch  | Display Type: Analogue<br>Strap Material: Stainless steel<br>Strap Colour: Blue<br>Case width [mm]: 36 | BUY NOW |
|         | Guess W0979L29 ladies' watch | Display Type: Analogue<br>Strap Material: Silicone<br>Strap Colour: Bicolor<br>Case width [mm]: 42     | BUY NOW |
|         | Guess V0023M8 ladies' watch  | Display Type: Analogue<br>Strap Material: Silicone<br>Strap Colour: Black<br>Case width [mm]: 38       | BUY NOW |