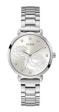

https://www.dialando.bg/

| PRODUCT |                              | DETAILS                                                                                                |         |
|---------|------------------------------|--------------------------------------------------------------------------------------------------------|---------|
|         | Guess W0557L3 ladies' watch  | Display Type: Analogue<br>Strap Material: Stainless steel<br>Strap Colour: Blue<br>Case width [mm]: 36 | BUY NOW |
|         | Guess W0979L29 ladies' watch | Display Type: Analogue<br>Strap Material: Silicone<br>Strap Colour: Bicolor<br>Case width [mm]: 42     | BUY NOW |
|         | Guess V0023M8 ladies' watch  | Display Type: Analogue<br>Strap Material: Silicone<br>Strap Colour: Black<br>Case width [mm]: 38       | BUY NOW |