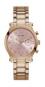

https://www.dialando.bg/

| PRODUCT |                              | DETAILS                                                                                                |         |
|---------|------------------------------|--------------------------------------------------------------------------------------------------------|---------|
|         | Guess W0557L3 ladies' watch  | Display Type: Analogue<br>Strap Material: Stainless steel<br>Strap Colour: Blue<br>Case width [mm]: 36 | BUY NOW |
|         | Guess W0979L29 ladies' watch | Display Type: Analogue<br>Strap Material: Silicone<br>Strap Colour: Bicolor<br>Case width [mm]: 42     | BUY NOW |
|         | Guess V0023M8 ladies' watch  | Display Type: Analogue<br>Strap Material: Silicone<br>Strap Colour: Black<br>Case width [mm]: 38       | BUY NOW |