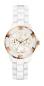

https://www.dialando.bg/

| PRODUCT |                              | DETAILS                                                                                                |         |
|---------|------------------------------|--------------------------------------------------------------------------------------------------------|---------|
|         | Guess W0557L3 ladies' watch  | Display Type: Analogue<br>Strap Material: Stainless steel<br>Strap Colour: Blue<br>Case width [mm]: 36 | BUY NOW |
|         | Guess W0979L29 ladies' watch | Display Type: Analogue<br>Strap Material: Silicone<br>Strap Colour: Bicolor<br>Case width [mm]: 42     | BUY NOW |
|         | Guess V0023M8 ladies' watch  | Display Type: Analogue<br>Strap Material: Silicone<br>Strap Colour: Black<br>Case width [mm]: 38       | BUY NOW |