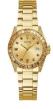

https://www.dialando.bg/

| PRODUCT |                              | DETAILS                                                                                                |         |
|---------|------------------------------|--------------------------------------------------------------------------------------------------------|---------|
|         | Guess W0557L3 ladies' watch  | Display Type: Analogue<br>Strap Material: Stainless steel<br>Strap Colour: Blue<br>Case width [mm]: 36 | BUY NOW |
|         | Guess W0979L29 ladies' watch | Display Type: Analogue<br>Strap Material: Silicone<br>Strap Colour: Bicolor<br>Case width [mm]: 42     | BUY NOW |
|         | Guess V0023M8 ladies' watch  | Display Type: Analogue<br>Strap Material: Silicone<br>Strap Colour: Black<br>Case width [mm]: 38       | BUY NOW |