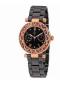

### Guess ladies' watches Catalog

**PRODUCT** 

DETAILS

Guess GW0228L1 ladies' watch

Display Type: Analogue Strap Material: Jeans / Textile Strap Colour: Blue Case width [mm]: 40

BUY NOW

Guess W1283L1 ladies' watch

Display Type: Analogue Strap Material: Silicone Strap Colour: White Case width [mm]: 38

BUY NOW

Guess W0753L2 ladies' watch

Display Type: Analogue Strap Material: Synthetic leather Strap Colour: Blue Case width [mm]: 44