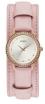

BUY NOW

Guess W65014L4 ladies' watch

Display Type: Analogue Strap Material: Real leather Strap Colour: Blue Case width [mm]: 40

BUY NOW

Guess W0979L28 ladies' watch

Display Type: Analogue Strap Material: Silicone Strap Colour: Tricolor Case width [mm]: 43