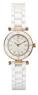

### Guess ladies' watches Catalog

**PRODUCT** 

**DETAILS** 

Guess W0623L4 ladies' watch

Display Type: Analogue Strap Material: Stainless steel Strap Colour: Blue Case width [mm]: 36

BUY NOW

Guess GW0314L2 ladies' watch

Display Type: Analogue Strap Material: Stainless steel Strap Colour: Gold Case width [mm]: 38

BUY NOW

Guess X69001L1S ladies' watch

Display Type: Analogue Strap Material: Ceramics Strap Colour: White Case width [mm]: 36