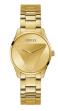

Display Type: Analogue Strap Material: Real leather Strap Colour: Black Case width [mm]: 42

BUY NOW

Guess GW0107L1 ladies' watch

Display Type: Analogue Strap Material: Silicone Strap Colour: Black Case width [mm]: 40