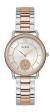

Display Type: Analogue Strap Material: Stainless steel Strap Colour: Gold Case width [mm]: 42

BUY NOW

Guess W1290L2 ladies' watch

Display Type: Analogue Strap Material: Stainless steel Strap Colour: Bicolor Case width [mm]: 36