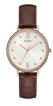

#### **Guess ladies' watches Catalog**

**PRODUCT** 

**DETAILS** 

Guess W0642L3 ladies' watch

Display Type: Analogue Strap Material: Real leather Strap Colour: Brown Case width [mm]: 38

BUY NOW

Guess W1141L1 ladies' watch