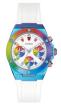

Display Type: Analogue Strap Material: Silicone Strap Colour: White Case width [mm]: 38

BUY NOW

Guess W0753L2 ladies' watch

Display Type: Analogue Strap Material: Synthetic leather Strap Colour: Blue Case width [mm]: 44