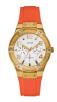

### Guess ladies' watches Catalog

PRODUCT DETAILS

Guess GW0109L2 ladies' watch

Display Type: Analogue Strap Material: Silicone Strap Colour: Rose gold Case width [mm]: 39

BUY NOW

Guess W0960L2 ladies' watch

Display Type: Analogue Strap Material: Rubber Strap Colour: Orange Case width [mm]: 44

BUY NOW

Guess GW0004L2 ladies' watch

Display Type: Analogue Strap Material: Silicone Strap Colour: Blue Case width [mm]: 40