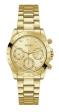

https://www.dialando.bg/

| PRODUCT |                              | DETAILS                                                                                                |         |
|---------|------------------------------|--------------------------------------------------------------------------------------------------------|---------|
|         | Guess W0557L3 ladies' watch  | Display Type: Analogue<br>Strap Material: Stainless steel<br>Strap Colour: Blue<br>Case width [mm]: 36 | BUY NOW |
|         | Guess W0979L29 ladies' watch | Display Type: Analogue<br>Strap Material: Silicone<br>Strap Colour: Bicolor<br>Case width [mm]: 42     | BUY NOW |
|         | Guess V0023M8 ladies' watch  | Display Type: Analogue<br>Strap Material: Silicone<br>Strap Colour: Black<br>Case width [mm]: 38       | BUY NOW |