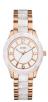

https://www.dialando.bg/

| PRODUCT |                              | DETAILS                                                                                                |         |
|---------|------------------------------|--------------------------------------------------------------------------------------------------------|---------|
|         | Guess W0557L3 ladies' watch  | Display Type: Analogue<br>Strap Material: Stainless steel<br>Strap Colour: Blue<br>Case width [mm]: 36 | BUY NOW |
|         | Guess W0979L29 ladies' watch | Display Type: Analogue<br>Strap Material: Silicone<br>Strap Colour: Bicolor<br>Case width [mm]: 42     | BUY NOW |
|         | Guess V0023M8 ladies' watch  | Display Type: Analogue<br>Strap Material: Silicone<br>Strap Colour: Black<br>Case width [mm]: 38       | BUY NOW |