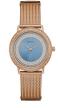

BUY NOW

Guess W65014L4 ladies' watch

Display Type: Analogue Strap Material: Real leather Strap Colour: Blue Case width [mm]: 40

BUY NOW

Guess W0979L28 ladies' watch

Display Type: Analogue Strap Material: Silicone Strap Colour: Tricolor Case width [mm]: 43