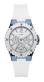

https://www.dialando.bg/

| PRODUCT |                              | DETAILS                                                                                                |         |
|---------|------------------------------|--------------------------------------------------------------------------------------------------------|---------|
|         | Guess W0557L3 ladies' watch  | Display Type: Analogue<br>Strap Material: Stainless steel<br>Strap Colour: Blue<br>Case width [mm]: 36 | BUY NOW |
|         | Guess W0979L29 ladies' watch | Display Type: Analogue<br>Strap Material: Silicone<br>Strap Colour: Bicolor<br>Case width [mm]: 42     | BUY NOW |
|         | Guess V0023M8 ladies' watch  | Display Type: Analogue<br>Strap Material: Silicone<br>Strap Colour: Black<br>Case width [mm]: 38       | BUY NOW |