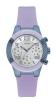

https://www.dialando.bg/

| PRODUCT |                              | DETAILS                                                                                                |         |
|---------|------------------------------|--------------------------------------------------------------------------------------------------------|---------|
|         | Guess W0557L3 ladies' watch  | Display Type: Analogue<br>Strap Material: Stainless steel<br>Strap Colour: Blue<br>Case width [mm]: 36 | BUY NOW |
|         | Guess W0979L29 ladies' watch | Display Type: Analogue<br>Strap Material: Silicone<br>Strap Colour: Bicolor<br>Case width [mm]: 42     | BUY NOW |
|         | Guess V0023M8 ladies' watch  | Display Type: Analogue<br>Strap Material: Silicone<br>Strap Colour: Black<br>Case width [mm]: 38       | BUY NOW |