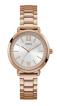

https://www.dialando.bg/

| PRODUCT |                              | DETAILS                                                                                                |         |
|---------|------------------------------|--------------------------------------------------------------------------------------------------------|---------|
|         | Guess W0557L3 ladies' watch  | Display Type: Analogue<br>Strap Material: Stainless steel<br>Strap Colour: Blue<br>Case width [mm]: 36 | BUY NOW |
|         | Guess W0979L29 ladies' watch | Display Type: Analogue<br>Strap Material: Silicone<br>Strap Colour: Bicolor<br>Case width [mm]: 42     | BUY NOW |
|         | Guess V0023M8 ladies' watch  | Display Type: Analogue<br>Strap Material: Silicone<br>Strap Colour: Black<br>Case width [mm]: 38       | BUY NOW |