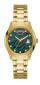

https://www.dialando.bg/

| PRODUCT |                              | DETAILS                                                                                                |         |
|---------|------------------------------|--------------------------------------------------------------------------------------------------------|---------|
|         | Guess W0557L3 ladies' watch  | Display Type: Analogue<br>Strap Material: Stainless steel<br>Strap Colour: Blue<br>Case width [mm]: 36 | BUY NOW |
|         | Guess W0979L29 ladies' watch | Display Type: Analogue<br>Strap Material: Silicone<br>Strap Colour: Bicolor<br>Case width [mm]: 42     | BUY NOW |
|         | Guess V0023M8 ladies' watch  | Display Type: Analogue<br>Strap Material: Silicone<br>Strap Colour: Black<br>Case width [mm]: 38       | BUY NOW |