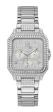

### Guess ladies' watches Catalog

**PRODUCT** 

**DETAILS** 

Guess V1029M2 ladies' watch

Display Type: Analogue Strap Material: Silicone Strap Colour: Red Case width [mm]: 40

BUY NOW

Guess V1020M3 ladies' watch