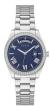

### Guess ladies' watches Catalog

PRODUCT

DETAILS

Guess GW0308L2 ladies' watch

Display Type: Analogue Strap Material: Stainless steel Strap Colour: Gold Case width [mm]: 36

BUY NOW

Guess W0938L1 ladies' watch