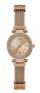

BUY NOW

Guess W65014L4 ladies' watch

Display Type: Analogue Strap Material: Real leather Strap Colour: Blue Case width [mm]: 40

BUY NOW

Guess W0979L28 ladies' watch

Display Type: Analogue Strap Material: Silicone Strap Colour: Tricolor Case width [mm]: 43