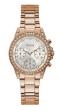

https://www.dialando.bg/

| PRODUCT |                              | DETAILS                                                                                                |         |
|---------|------------------------------|--------------------------------------------------------------------------------------------------------|---------|
|         | Guess W0557L3 ladies' watch  | Display Type: Analogue<br>Strap Material: Stainless steel<br>Strap Colour: Blue<br>Case width [mm]: 36 | BUY NOW |
|         | Guess W0979L29 ladies' watch | Display Type: Analogue<br>Strap Material: Silicone<br>Strap Colour: Bicolor<br>Case width [mm]: 42     | BUY NOW |
|         | Guess V0023M8 ladies' watch  | Display Type: Analogue<br>Strap Material: Silicone<br>Strap Colour: Black<br>Case width [mm]: 38       | BUY NOW |