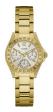

https://www.dialando.bg/

| PRODUCT |                              | DETAILS                                                                                                |         |
|---------|------------------------------|--------------------------------------------------------------------------------------------------------|---------|
|         | Guess W0557L3 ladies' watch  | Display Type: Analogue<br>Strap Material: Stainless steel<br>Strap Colour: Blue<br>Case width [mm]: 36 | BUY NOW |
|         | Guess W0979L29 ladies' watch | Display Type: Analogue<br>Strap Material: Silicone<br>Strap Colour: Bicolor<br>Case width [mm]: 42     | BUY NOW |
|         | Guess V0023M8 ladies' watch  | Display Type: Analogue<br>Strap Material: Silicone<br>Strap Colour: Black<br>Case width [mm]: 38       | BUY NOW |