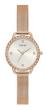

https://www.dialando.bg/

| PRODUCT |                              | DETAILS                                                                                                |         |
|---------|------------------------------|--------------------------------------------------------------------------------------------------------|---------|
|         | Guess W0557L3 ladies' watch  | Display Type: Analogue<br>Strap Material: Stainless steel<br>Strap Colour: Blue<br>Case width [mm]: 36 | BUY NOW |
|         | Guess W0979L29 ladies' watch | Display Type: Analogue<br>Strap Material: Silicone<br>Strap Colour: Bicolor<br>Case width [mm]: 42     | BUY NOW |
|         | Guess V0023M8 ladies' watch  | Display Type: Analogue<br>Strap Material: Silicone<br>Strap Colour: Black<br>Case width [mm]: 38       | BUY NOW |