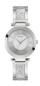

### Guess ladies' watches Catalog

**PRODUCT** 

**DETAILS** 

Guess V1029M2 ladies' watch

Display Type: Analogue Strap Material: Silicone Strap Colour: Red Case width [mm]: 40

BUY NOW

Guess V1020M3 ladies' watch

Display Type: Analogue Strap Material: Real leather Strap Colour: Black Case width [mm]: 42

BUY NOW

Guess GW0107L1 ladies' watch

Display Type: Analogue Strap Material: Silicone Strap Colour: Black Case width [mm]: 40