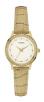

#### **Guess ladies' watches Catalog**

PRODUCT DETAILS

Guess W1150L4 ladies' watch

Display Type: Analogue Strap Material: Real leather Strap Colour: Beige Case width [mm]: 31

BUY NOW

Guess GW0116L1 ladies' watch