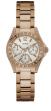

https://www.dialando.bg/

| PRODUCT |                              | DETAILS                                                                                                |         |
|---------|------------------------------|--------------------------------------------------------------------------------------------------------|---------|
|         | Guess W0557L3 ladies' watch  | Display Type: Analogue<br>Strap Material: Stainless steel<br>Strap Colour: Blue<br>Case width [mm]: 36 | BUY NOW |
|         | Guess W0979L29 ladies' watch | Display Type: Analogue<br>Strap Material: Silicone<br>Strap Colour: Bicolor<br>Case width [mm]: 42     | BUY NOW |
|         | Guess V0023M8 ladies' watch  | Display Type: Analogue<br>Strap Material: Silicone<br>Strap Colour: Black<br>Case width [mm]: 38       | BUY NOW |