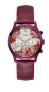

### Guess ladies' watches Catalog

**PRODUCT** 

**DETAILS** 

Guess V1029M2 ladies' watch

Display Type: Analogue Strap Material: Silicone Strap Colour: Red Case width [mm]: 40

BUY NOW

Guess V1020M3 ladies' watch