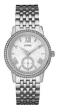

### Guess ladies' watches Catalog

Guess W1008L1 ladies' watch

Display Type: Analogue
Strap Material: Stainless steel
Strap Coolurs Silver
Case width [mm]: 32

Guess GW0254L1 ladies' watch

Display Type: Analogue
Strap Material: Stainless steel
Strap Coolur Silver
Case width [mm]: 38

Display Type: Analogue
Strap Material: Stainless steel
Strap Colour Silver
Case width [mm]: 38

BUY NOW

Display Type: Analogue
Strap Material: Stainless steel
Strap Colour Silver
Case width [mm]: 36

BUY NOW