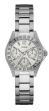

https://www.dialando.bg/

| PRODUCT |                              | DETAILS                                                                                                |         |
|---------|------------------------------|--------------------------------------------------------------------------------------------------------|---------|
|         | Guess W0557L3 ladies' watch  | Display Type: Analogue<br>Strap Material: Stainless steel<br>Strap Colour: Blue<br>Case width [mm]: 36 | BUY NOW |
|         | Guess W0979L29 ladies' watch | Display Type: Analogue<br>Strap Material: Silicone<br>Strap Colour: Bicolor<br>Case width [mm]: 42     | BUY NOW |
|         | Guess V0023M8 ladies' watch  | Display Type: Analogue<br>Strap Material: Silicone<br>Strap Colour: Black<br>Case width [mm]: 38       | BUY NOW |