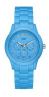

### Guess ladies' watches Catalog

**PRODUCT** 

**DETAILS** 

Guess V1029M2 ladies' watch

Display Type: Analogue Strap Material: Silicone Strap Colour: Red Case width [mm]: 40

BUY NOW

Guess V1020M3 ladies' watch

Display Type: Analogue Strap Material: Real leather Strap Colour: Black Case width [mm]: 42

BUY NOW

Guess GW0107L1 ladies' watch

Display Type: Analogue Strap Material: Silicone Strap Colour: Black Case width [mm]: 40