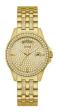

### Guess ladies' watches Catalog

PRODUCT DETAILS

Guess GW0109L2 ladies' watch

Display Type: Analogue Strap Material: Silicone Strap Colour: Rose gold Case width [mm]: 39

BUY NOW

Guess W0960L2 ladies' watch