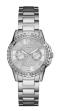

https://www.dialando.bg/

| PRODUCT |                              | DETAILS                                                                                                |         |
|---------|------------------------------|--------------------------------------------------------------------------------------------------------|---------|
|         | Guess W0557L3 ladies' watch  | Display Type: Analogue<br>Strap Material: Stainless steel<br>Strap Colour: Blue<br>Case width [mm]: 36 | BUY NOW |
|         | Guess W0979L29 ladies' watch | Display Type: Analogue<br>Strap Material: Silicone<br>Strap Colour: Bicolor<br>Case width [mm]: 42     | BUY NOW |
|         | Guess V0023M8 ladies' watch  | Display Type: Analogue<br>Strap Material: Silicone<br>Strap Colour: Black<br>Case width [mm]: 38       | BUY NOW |