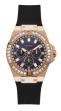

https://www.dialando.bg/

| PRODUCT |                              | DETAILS                                                                                                |         |
|---------|------------------------------|--------------------------------------------------------------------------------------------------------|---------|
|         | Guess W0557L3 ladies' watch  | Display Type: Analogue<br>Strap Material: Stainless steel<br>Strap Colour: Blue<br>Case width [mm]: 36 | BUY NOW |
|         | Guess W0979L29 ladies' watch | Display Type: Analogue<br>Strap Material: Silicone<br>Strap Colour: Bicolor<br>Case width [mm]: 42     | BUY NOW |
|         | Guess V0023M8 ladies' watch  | Display Type: Analogue<br>Strap Material: Silicone<br>Strap Colour: Black<br>Case width [mm]: 38       | BUY NOW |