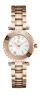

https://www.dialando.bg/

| PRODUCT |                              | DETAILS                                                                                                |         |
|---------|------------------------------|--------------------------------------------------------------------------------------------------------|---------|
|         | Guess W0557L3 ladies' watch  | Display Type: Analogue<br>Strap Material: Stainless steel<br>Strap Colour: Blue<br>Case width [mm]: 36 | BUY NOW |
|         | Guess W0979L29 ladies' watch | Display Type: Analogue<br>Strap Material: Silicone<br>Strap Colour: Bicolor<br>Case width [mm]: 42     | BUY NOW |
|         | Guess V0023M8 ladies' watch  | Display Type: Analogue<br>Strap Material: Silicone<br>Strap Colour: Black<br>Case width [mm]: 38       | BUY NOW |