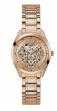

https://www.dialando.bg/

| PRODUCT |                              | DETAILS                                                                                                |         |
|---------|------------------------------|--------------------------------------------------------------------------------------------------------|---------|
|         | Guess W0557L3 ladies' watch  | Display Type: Analogue<br>Strap Material: Stainless steel<br>Strap Colour: Blue<br>Case width [mm]: 36 | BUY NOW |
|         | Guess W0979L29 ladies' watch | Display Type: Analogue<br>Strap Material: Silicone<br>Strap Colour: Bicolor<br>Case width [mm]: 42     | BUY NOW |
|         | Guess V0023M8 ladies' watch  | Display Type: Analogue<br>Strap Material: Silicone<br>Strap Colour: Black<br>Case width [mm]: 38       | BUY NOW |