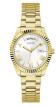

https://www.dialando.bg/

| PRODUCT |                              | DETAILS                                                                                                |         |
|---------|------------------------------|--------------------------------------------------------------------------------------------------------|---------|
|         | Guess W0557L3 ladies' watch  | Display Type: Analogue<br>Strap Material: Stainless steel<br>Strap Colour: Blue<br>Case width [mm]: 36 | BUY NOW |
|         | Guess W0979L29 ladies' watch | Display Type: Analogue<br>Strap Material: Silicone<br>Strap Colour: Bicolor<br>Case width [mm]: 42     | BUY NOW |
|         | Guess V0023M8 ladies' watch  | Display Type: Analogue<br>Strap Material: Silicone<br>Strap Colour: Black<br>Case width [mm]: 38       | BUY NOW |