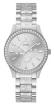

https://www.dialando.bg/

| PRODUCT |                              | DETAILS                                                                                                |         |
|---------|------------------------------|--------------------------------------------------------------------------------------------------------|---------|
|         | Guess W0557L3 ladies' watch  | Display Type: Analogue<br>Strap Material: Stainless steel<br>Strap Colour: Blue<br>Case width [mm]: 36 | BUY NOW |
|         | Guess W0979L29 ladies' watch | Display Type: Analogue<br>Strap Material: Silicone<br>Strap Colour: Bicolor<br>Case width [mm]: 42     | BUY NOW |
|         | Guess V0023M8 ladies' watch  | Display Type: Analogue<br>Strap Material: Silicone<br>Strap Colour: Black<br>Case width [mm]: 38       | BUY NOW |