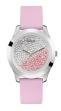

BUY NOW

Guess W0626L2 ladies' watch

Display Type: Analogue Strap Material: Real leather Strap Colour: Grey Case width [mm]: 36

BUY NOW

Guess W1227L4 ladies' watch

Display Type: Analogue Strap Material: Silicone Strap Colour: Pink Case width [mm]: 37