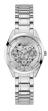

### Guess ladies' watches Catalog

**PRODUCT** 

**DETAILS** 

Guess V1029M2 ladies' watch

Display Type: Analogue Strap Material: Silicone Strap Colour: Red Case width [mm]: 40

BUY NOW

Guess V1020M3 ladies' watch

Display Type: Analogue Strap Material: Real leather Strap Colour: Black Case width [mm]: 42

BUY NOW

Guess GW0107L1 ladies' watch

Display Type: Analogue Strap Material: Silicone Strap Colour: Black Case width [mm]: 40