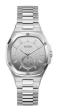

https://www.dialando.bg/

| PRODUCT |                              | DETAILS                                                                                                |         |
|---------|------------------------------|--------------------------------------------------------------------------------------------------------|---------|
|         | Guess W0557L3 ladies' watch  | Display Type: Analogue<br>Strap Material: Stainless steel<br>Strap Colour: Blue<br>Case width [mm]: 36 | BUY NOW |
|         | Guess W0979L29 ladies' watch | Display Type: Analogue<br>Strap Material: Silicone<br>Strap Colour: Bicolor<br>Case width [mm]: 42     | BUY NOW |
|         | Guess V0023M8 ladies' watch  | Display Type: Analogue<br>Strap Material: Silicone<br>Strap Colour: Black<br>Case width [mm]: 38       | BUY NOW |