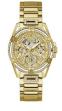

https://www.dialando.bg/

| PRODUCT |                              | DETAILS                                                                                                |         |
|---------|------------------------------|--------------------------------------------------------------------------------------------------------|---------|
|         | Guess W0557L3 ladies' watch  | Display Type: Analogue<br>Strap Material: Stainless steel<br>Strap Colour: Blue<br>Case width [mm]: 36 | BUY NOW |
|         | Guess W0979L29 ladies' watch | Display Type: Analogue<br>Strap Material: Silicone<br>Strap Colour: Bicolor<br>Case width [mm]: 42     | BUY NOW |
|         | Guess V0023M8 ladies' watch  | Display Type: Analogue<br>Strap Material: Silicone<br>Strap Colour: Black<br>Case width [mm]: 38       | BUY NOW |