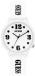

Display Type: Analogue Strap Material: Silicone Strap Colour: White Case width [mm]: 38

BUY NOW

Guess W0753L2 ladies' watch

Display Type: Analogue Strap Material: Synthetic leather Strap Colour: Blue Case width [mm]: 44