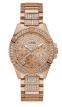

https://www.dialando.bg/

| PRODUCT |                              | DETAILS                                                                                                |         |
|---------|------------------------------|--------------------------------------------------------------------------------------------------------|---------|
|         | Guess W0557L3 ladies' watch  | Display Type: Analogue<br>Strap Material: Stainless steel<br>Strap Colour: Blue<br>Case width [mm]: 36 | BUY NOW |
|         | Guess W0979L29 ladies' watch | Display Type: Analogue<br>Strap Material: Silicone<br>Strap Colour: Bicolor<br>Case width [mm]: 42     | BUY NOW |
|         | Guess V0023M8 ladies' watch  | Display Type: Analogue<br>Strap Material: Silicone<br>Strap Colour: Black<br>Case width [mm]: 38       | BUY NOW |