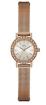

https://www.dialando.bg/

| PRODUCT |                              | DETAILS                                                                                                |         |
|---------|------------------------------|--------------------------------------------------------------------------------------------------------|---------|
|         | Guess W0557L3 ladies' watch  | Display Type: Analogue<br>Strap Material: Stainless steel<br>Strap Colour: Blue<br>Case width [mm]: 36 | BUY NOW |
|         | Guess W0979L29 ladies' watch | Display Type: Analogue<br>Strap Material: Silicone<br>Strap Colour: Bicolor<br>Case width [mm]: 42     | BUY NOW |
|         | Guess V0023M8 ladies' watch  | Display Type: Analogue<br>Strap Material: Silicone<br>Strap Colour: Black<br>Case width [mm]: 38       | BUY NOW |