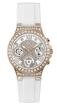

https://www.dialando.bg/

| PRODUCT |                              | DETAILS                                                                                                |         |
|---------|------------------------------|--------------------------------------------------------------------------------------------------------|---------|
|         | Guess W0557L3 ladies' watch  | Display Type: Analogue<br>Strap Material: Stainless steel<br>Strap Colour: Blue<br>Case width [mm]: 36 | BUY NOW |
|         | Guess W0979L29 ladies' watch | Display Type: Analogue<br>Strap Material: Silicone<br>Strap Colour: Bicolor<br>Case width [mm]: 42     | BUY NOW |
|         | Guess V0023M8 ladies' watch  | Display Type: Analogue<br>Strap Material: Silicone<br>Strap Colour: Black<br>Case width [mm]: 38       | BUY NOW |