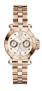

### Guess ladies' watches Catalog

**PRODUCT** 

**DETAILS** 

Guess V1029M2 ladies' watch

Display Type: Analogue Strap Material: Silicone Strap Colour: Red Case width [mm]: 40

BUY NOW

Guess V1020M3 ladies' watch