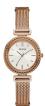

https://www.dialando.bg/

| PRODUCT |                              | DETAILS                                                                                                |         |
|---------|------------------------------|--------------------------------------------------------------------------------------------------------|---------|
|         | Guess W0557L3 ladies' watch  | Display Type: Analogue<br>Strap Material: Stainless steel<br>Strap Colour: Blue<br>Case width [mm]: 36 | BUY NOW |
|         | Guess W0979L29 ladies' watch | Display Type: Analogue<br>Strap Material: Silicone<br>Strap Colour: Bicolor<br>Case width [mm]: 42     | BUY NOW |
|         | Guess V0023M8 ladies' watch  | Display Type: Analogue<br>Strap Material: Silicone<br>Strap Colour: Black<br>Case width [mm]: 38       | BUY NOW |