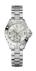

https://www.dialando.bg/

| PRODUCT |                              | DETAILS                                                                                                |         |
|---------|------------------------------|--------------------------------------------------------------------------------------------------------|---------|
|         | Guess W0557L3 ladies' watch  | Display Type: Analogue<br>Strap Material: Stainless steel<br>Strap Colour: Blue<br>Case width [mm]: 36 | BUY NOW |
|         | Guess W0979L29 ladies' watch | Display Type: Analogue<br>Strap Material: Silicone<br>Strap Colour: Bicolor<br>Case width [mm]: 42     | BUY NOW |
|         | Guess V0023M8 ladies' watch  | Display Type: Analogue<br>Strap Material: Silicone<br>Strap Colour: Black<br>Case width [mm]: 38       | BUY NOW |