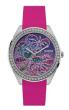

BUY NOW

Guess W0626L2 ladies' watch

Display Type: Analogue Strap Material: Real leather Strap Colour: Grey Case width [mm]: 36

BUY NOW

Guess W1227L4 ladies' watch

Display Type: Analogue Strap Material: Silicone Strap Colour: Pink Case width [mm]: 37