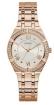

https://www.dialando.bg/

| PRODUCT |                              | DETAILS                                                                                                |         |
|---------|------------------------------|--------------------------------------------------------------------------------------------------------|---------|
|         | Guess W0557L3 ladies' watch  | Display Type: Analogue<br>Strap Material: Stainless steel<br>Strap Colour: Blue<br>Case width [mm]: 36 | BUY NOW |
|         | Guess W0979L29 ladies' watch | Display Type: Analogue<br>Strap Material: Silicone<br>Strap Colour: Bicolor<br>Case width [mm]: 42     | BUY NOW |
|         | Guess V0023M8 ladies' watch  | Display Type: Analogue<br>Strap Material: Silicone<br>Strap Colour: Black<br>Case width [mm]: 38       | BUY NOW |