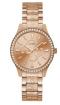

### Guess ladies' watches Catalog

PRODUCT DETAILS

Guess GW0109L2 ladies' watch

Display Type: Analogue Strap Material: Silicone Strap Colour: Rose gold Case width [mm]: 39

BUY NOW

Guess W0960L2 ladies' watch