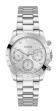

https://www.dialando.bg/

| PRODUCT |                              | DETAILS                                                                                                |         |
|---------|------------------------------|--------------------------------------------------------------------------------------------------------|---------|
|         | Guess W0557L3 ladies' watch  | Display Type: Analogue<br>Strap Material: Stainless steel<br>Strap Colour: Blue<br>Case width [mm]: 36 | BUY NOW |
|         | Guess W0979L29 ladies' watch | Display Type: Analogue<br>Strap Material: Silicone<br>Strap Colour: Bicolor<br>Case width [mm]: 42     | BUY NOW |
|         | Guess V0023M8 ladies' watch  | Display Type: Analogue<br>Strap Material: Silicone<br>Strap Colour: Black<br>Case width [mm]: 38       | BUY NOW |