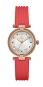

### Guess ladies' watches Catalog

**PRODUCT** 

**DETAILS** 

Guess V1029M2 ladies' watch

Display Type: Analogue Strap Material: Silicone Strap Colour: Red Case width [mm]: 40

BUY NOW

Guess V1020M3 ladies' watch