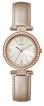

ype: Analogue Strap Material: Textile Strap Colour: Black Case width [mm]: 39

BUY NOW



Guess W0960L1 ladies' watch

Display Type: Analogue Strap Material: Silicone Strap Colour: Pink Case width [mm]: 44

BUY NOW



Guess W0648L3 ladies' watch

Display Type: Analogue Strap Material: Synthetic leather Strap Colour: Beige Case width [mm]: 30

BUY NOW



Guess W0767L4 ladies' watch

Display Type: Analogue Strap Material: Stainless steel Strap Colour: Blue Case width [mm]: 30

BUY NOW



Guess W0772L5 ladies' watch

Display Type: Analogue Strap Material: Silicone Strap Colour: Violet Case width [mm]: 39

#### **Guess ladies' watches Catalog**

PRODUCT DETAILS



Guess W1150L4 ladies' watch

Display Type: Analogue Strap Material: Real leather Strap Colour: Beige Case width [mm]: 31

BUY NOW



Guess GW0116L1 ladies' watch

Display Type: Analogue Strap Material: Real leather Strap Colour: Silver Case width [mm]: 32

BUY NOW



Guess W1135L3 ladies' watch

Display Type: Analogue Strap Material: Silicone Strap Colour: Blue Case width [mm]: 40

BUY NOW



Guess W1277L1 ladies' watch

Display Type: Analogue Strap Material: Real leather Strap Colour: Black Case width [mm]: 40

BUY NOW



Guess W0957L2 ladies' watch

Display Type: Analogue Strap Material: Real leather Strap Colour: Black Case width [mm]: 37

### Guess ladies' watches Catalog

PRODUCT DETAILS



Guess GW0109L2 ladies' watch

Display Type: Analogue Strap Material: Silicone Strap Colour: Rose gold Case width [mm]: 39

BUY NOW



Guess W0960L2 ladies' watch

Display Type: Analogue Strap Material: Rubber Strap Colour: Ora