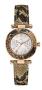

https://www.dialando.bg/

| PRODUCT |                              | DETAILS                                                                                                |         |
|---------|------------------------------|--------------------------------------------------------------------------------------------------------|---------|
|         | Guess W0557L3 ladies' watch  | Display Type: Analogue<br>Strap Material: Stainless steel<br>Strap Colour: Blue<br>Case width [mm]: 36 | BUY NOW |
|         | Guess W0979L29 ladies' watch | Display Type: Analogue<br>Strap Material: Silicone<br>Strap Colour: Bicolor<br>Case width [mm]: 42     | BUY NOW |
|         | Guess V0023M8 ladies' watch  | Display Type: Analogue<br>Strap Material: Silicone<br>Strap Colour: Black<br>Case width [mm]: 38       | BUY NOW |