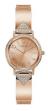

### Guess ladies' watches Catalog

**PRODUCT** 

**DETAILS** 

Guess V1029M2 ladies' watch

Display Type: Analogue Strap Material: Silicone Strap Colour: Red Case width [mm]: 40

BUY NOW

Guess V1020M3 ladies' watch

Display Type: Analogue Strap Material: Real leather Strap Colour: Black Case width [mm]: 42

BUY NOW

Guess GW0107L1 ladies' watch

Display Type: Analogue Strap Material: Silicone Strap Colour: Black Case width [mm]: 40