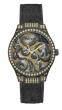

### Guess ladies' watches Catalog

**PRODUCT** 

**DETAILS** 

Guess V1029M2 ladies' watch

Display Type: Analogue Strap Material: Silicone Strap Colour: Red Case width [mm]: 40

BUY NOW

Guess V1020M3 ladies' watch

Display Type: Analogue Strap Material: Real leather Strap Colour: Black Case width [mm]: 42

BUY NOW

Guess GW0107L1 ladies' watch

Display Type: Analogue Strap Material: Silicone Strap Colour: Black Case width [mm]: 40