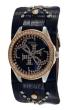

https://www.dialando.bg/

| PRODUCT |                              | DETAILS                                                                                                |         |
|---------|------------------------------|--------------------------------------------------------------------------------------------------------|---------|
|         | Guess W0557L3 ladies' watch  | Display Type: Analogue<br>Strap Material: Stainless steel<br>Strap Colour: Blue<br>Case width [mm]: 36 | BUY NOW |
|         | Guess W0979L29 ladies' watch | Display Type: Analogue<br>Strap Material: Silicone<br>Strap Colour: Bicolor<br>Case width [mm]: 42     | BUY NOW |
|         | Guess V0023M8 ladies' watch  | Display Type: Analogue<br>Strap Material: Silicone<br>Strap Colour: Black<br>Case width [mm]: 38       | BUY NOW |