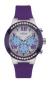

BUY NOW

Guess W0767L4 ladies' watch

Display Type: Analogue Strap Material: Stainless steel Strap Colour: Blue Case width [mm]: 30

BUY NOW

Guess W0772L5 ladies' watch

Display Type: Analogue Strap Material: Silicone Strap Colour: Violet Case width [mm]: 39