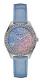

https://www.dialando.bg/

| PRODUCT |                              | DETAILS                                                                                                |         |
|---------|------------------------------|--------------------------------------------------------------------------------------------------------|---------|
|         | Guess W0557L3 ladies' watch  | Display Type: Analogue<br>Strap Material: Stainless steel<br>Strap Colour: Blue<br>Case width [mm]: 36 | BUY NOW |
|         | Guess W0979L29 ladies' watch | Display Type: Analogue<br>Strap Material: Silicone<br>Strap Colour: Bicolor<br>Case width [mm]: 42     | BUY NOW |
|         | Guess V0023M8 ladies' watch  | Display Type: Analogue<br>Strap Material: Silicone<br>Strap Colour: Black<br>Case width [mm]: 38       | BUY NOW |