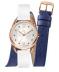

https://www.dialando.bg/

| PRODUCT |                              | DETAILS                                                                                                |         |
|---------|------------------------------|--------------------------------------------------------------------------------------------------------|---------|
|         | Guess W0557L3 ladies' watch  | Display Type: Analogue<br>Strap Material: Stainless steel<br>Strap Colour: Blue<br>Case width [mm]: 36 | BUY NOW |
|         | Guess W0979L29 ladies' watch | Display Type: Analogue<br>Strap Material: Silicone<br>Strap Colour: Bicolor<br>Case width [mm]: 42     | BUY NOW |
|         | Guess V0023M8 ladies' watch  | Display Type: Analogue<br>Strap Material: Silicone<br>Strap Colour: Black<br>Case width [mm]: 38       | BUY NOW |