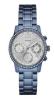

https://www.dialando.bg/

| PRODUCT |                              | DETAILS                                                                                                |         |
|---------|------------------------------|--------------------------------------------------------------------------------------------------------|---------|
|         | Guess W0557L3 ladies' watch  | Display Type: Analogue<br>Strap Material: Stainless steel<br>Strap Colour: Blue<br>Case width [mm]: 36 | BUY NOW |
|         | Guess W0979L29 ladies' watch | Display Type: Analogue<br>Strap Material: Silicone<br>Strap Colour: Bicolor<br>Case width [mm]: 42     | BUY NOW |
|         | Guess V0023M8 ladies' watch  | Display Type: Analogue<br>Strap Material: Silicone<br>Strap Colour: Black<br>Case width [mm]: 38       | BUY NOW |