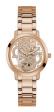

https://www.dialando.bg/

| PRODUCT |                              | DETAILS                                                                                                |         |
|---------|------------------------------|--------------------------------------------------------------------------------------------------------|---------|
|         | Guess W0557L3 ladies' watch  | Display Type: Analogue<br>Strap Material: Stainless steel<br>Strap Colour: Blue<br>Case width [mm]: 36 | BUY NOW |
|         | Guess W0979L29 ladies' watch | Display Type: Analogue<br>Strap Material: Silicone<br>Strap Colour: Bicolor<br>Case width [mm]: 42     | BUY NOW |
|         | Guess V0023M8 ladies' watch  | Display Type: Analogue<br>Strap Material: Silicone<br>Strap Colour: Black<br>Case width [mm]: 38       | BUY NOW |