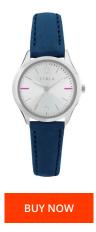

| PRODUCT INFORMATION           |               | MATERIAL & COLOUR       |                 |
|-------------------------------|---------------|-------------------------|-----------------|
| EAN                           | 8033288733645 | Strap Material          | Real leather    |
| Gender                        | Ladies        | Strap Colour            | Blue            |
| Warranty [years]              | 2             | Colour of the dial      | White           |
|                               |               | Glass                   | Mineral glass   |
|                               |               |                         |                 |
| PRODUCT EXECUTION             |               |                         |                 |
| PRODUCT EXECUTION             |               | DETAILS                 |                 |
| Display Type                  | Analogue      | <b>DETAILS</b><br>Clasp | Buckle          |
|                               |               |                         | Buckle<br>5 ATM |
| Display Type                  | Analogue      | Clasp                   |                 |
| Display Type                  | Analogue      | Clasp                   |                 |
| Display Type<br>Movement type | Analogue      | Clasp                   |                 |