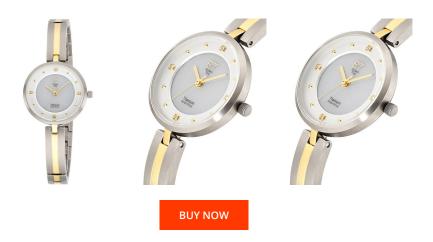

## ETT (Eco Tech Time) ladies' watch ELT-12113-24M Specifications

This document contains all the specifications for the ETT Eco Tech Time ELT-12113-24M ladies' watch. We at the DIALANDO® watch store offer a large selection of authentic watches from the best watch brands in the world.

| PRODUCT EXECUTION   |                        |
|---------------------|------------------------|
| Display Type        | Analogue               |
| Movement type       | Quartz (Solar)         |
| Movement Name       | VS17 / Seiko / Epson   |
| Functions           | Second / Minute / Hour |
| MEASURES            |                        |
| Case width [mm]     | 26                     |
| Case thickness [mm] | 7                      |

| MATERIAL & COLOUR  |                                |
|--------------------|--------------------------------|
| Strap Material     | Titanium                       |
| Strap Colour       | Silver / Gold                  |
| Case Material      | Titanium                       |
| Case Colour        | Silver                         |
| Case Surface       | Polished / Matted              |
| Colour of the dial | Silver                         |
| Glass              | Mineral glass / Hardened glass |
| DETAILS            |                                |
| Bezel              | Fixed                          |
| Case Bottom        | Titanium bottom / Pressed      |
| Clasp              | Folding clasp                  |
| Water resistant    | 5 ATM                          |