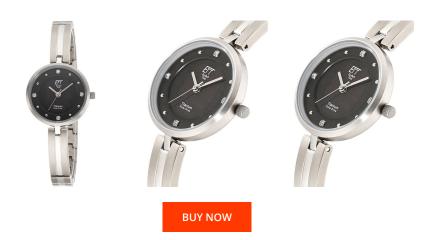

| PRODUCT INFORMATION |               | MATERIAL & COLOUR |                   |
|---------------------|---------------|-------------------|-------------------|
| EAN                 | 4260503038627 | Strap Material    | Titanium          |
| Gender              | Ladies        | Strap Colour      | Silver            |
| Warranty [years]    | 2             | Case Material     | Titanium          |
|                     |               | Case Colour       | Silver            |
|                     |               | Case Surface      | Polished / Matted |

| 1                  |                                |
|--------------------|--------------------------------|
| Case Material      | Titanium                       |
| Case Colour        | Silver                         |
| Case Surface       | Polished / Matted              |
| Colour of the dial | Black                          |
| Glass              | Mineral glass / Hardened glass |
| DETAILS            |                                |
| Bezel              | Fixed                          |
| Case Bottom        | Titanium bottom / Pressed      |
| Clasp              | Folding clasp                  |
|                    |                                |