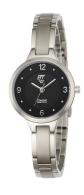

## ETT (Eco Tech Time) ladies' watch ELT-12044-21M Specifications

**BUY NOW** 

This document contains all the specifications for the ETT Eco Tech Time ELT-12044-21M ladies' watch. We at the DIALANDO® watch store offer a large selection of authentic watches from the best watch brands in the world.

| MATERIAL & COLOUR  |                                 |
|--------------------|---------------------------------|
| Strap Material     | Titanium                        |
| Strap Colour       | Grey                            |
| Case Material      | Titanium                        |
| Case Colour        | Grey                            |
| Case Surface       | Polished / Matted               |
| Colour of the dial | Black                           |
| Glass              | Mineral glass                   |
|                    |                                 |
| DETAILS            |                                 |
| DETAILS<br>Bezel   | Fixed                           |
|                    | Fixed Titanium bottom (pressed) |
| Bezel              |                                 |