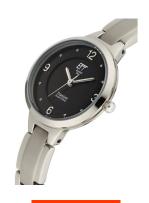

## ETT (Eco Tech Time) ladies' watch ELT-12044-21M Specifications

**BUY NOW** 

This document contains all the specifications for the ETT Eco Tech Time ELT-12044-21M ladies' watch. We at the DIALANDO® watch store offer a large selection of authentic watches from the best watch brands in the world.

| PRODUCT EXECUTION   |                                                   |
|---------------------|---------------------------------------------------|
| Display Type        | Analogue                                          |
| Movement type       | Quartz (Solar)                                    |
| Movement Name       | VS17 / Epson/Seiko                                |
| Functions           | Hour / Second / Minute / Charge Control indicator |
| MEASURES            |                                                   |
| Case width [mm]     |                                                   |
|                     | 28                                                |
| Case thickness [mm] | 8                                                 |
|                     |                                                   |

| MATERIAL & COLOUR  |                                 |
|--------------------|---------------------------------|
| Strap Material     | Titanium                        |
| Strap Colour       | Grey                            |
| Case Material      | Titanium                        |
| Case Colour        | Grey                            |
| Case Surface       | Polished / Matted               |
| Colour of the dial | Black                           |
| Glass              | Mineral glass                   |
|                    |                                 |
| DETAILS            |                                 |
| DETAILS<br>Bezel   | Fixed                           |
|                    | Fixed Titanium bottom (pressed) |
| Bezel              |                                 |