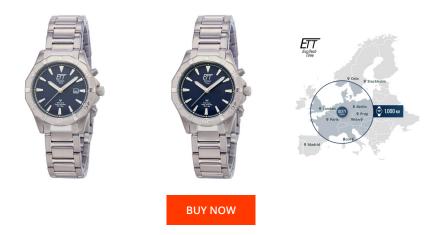

## ETT (Eco Tech Time) ladies' watch ELT-11357-10M Specifications

This document contains all the specifications for the ETT Eco Tech Time ELT-11357-10M ladies' watch. We at the DIALANDO<sup>®</sup> watch store offer a large selection of authentic watches from the best watch brands in the world. https://www.dialando.bg/

| PRODUCT INFORMATION |                     |
|---------------------|---------------------|
| EAN                 | 4260503032724       |
| Gender              | Ladies              |
| Brand               | ETT (Eco Tech Time) |
| Collection          | Alaska              |
| Warranty [years]    | 2                   |

| MATERIAL & COLOUR    |                                    |
|----------------------|------------------------------------|
| Strap Material       | Titanium                           |
| Strap Colour         | Silver                             |
| Case Material        | Titanium                           |
| Case Colour          | Silver                             |
| Case Surface         | Polished / Matted                  |
| Colour of the dial   | Blue                               |
| Glass                | Mineral glass                      |
|                      |                                    |
|                      |                                    |
| DETAILS              |                                    |
| DETAILS<br>Bezel     | Fixed                              |
|                      | Fixed<br>Titanium bottom (pressed) |
| Bezel                |                                    |
| Bezel<br>Case Bottom | Titanium bottom (pressed)          |