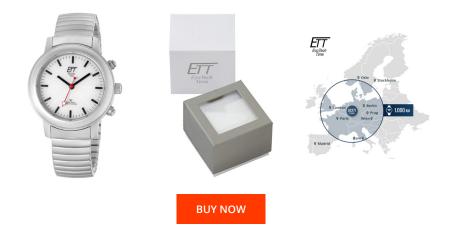

## ETT (Eco Tech Time) ladies' watch ELS-11188-11M Specifications

This document contains all the specifications for the ETT Eco Tech Time Basic ELS-11188-11M ladies' watch. We at the DIALANDO<sup>®</sup> watch store offer a large selection of authentic watches from the best watch brands in the world. https://www.dialando.bg/

| PRODUCT INFORMATION |                     |  |
|---------------------|---------------------|--|
| EAN                 | 4260091347750       |  |
| Gender              | Ladies              |  |
| Brand               | ETT (Eco Tech Time) |  |
| Collection          | Basic               |  |
| Warranty [years]    | 2                   |  |

| MATERIAL & COLOUR       |                                           |
|-------------------------|-------------------------------------------|
| Strap Material          | Stainless steel                           |
| Strap Colour            | Silver                                    |
| Case Material           | Stainless steel                           |
| Case Colour             | Silver                                    |
| Case Surface            | Polished / Matted                         |
| Colour of the dial      | Grey                                      |
| Glass                   | Mineral glass                             |
|                         |                                           |
| DETAILS                 |                                           |
| <b>DETAILS</b><br>Bezel | Fixed                                     |
|                         | Fixed<br>Stainless steel bottom (pressed) |
| Bezel                   |                                           |

| Display Type                     | Analogue                                                |
|----------------------------------|---------------------------------------------------------|
| Movement type                    | Quartz (Solar)                                          |
| Movement Name                    | DE) / Empfang des Signals DCF 77 (Mainflingen /<br>W325 |
| Functions                        | Minute / Radio controlled clock / Hour / Second         |
| MEASURES                         |                                                         |
| Case width [mm]                  | 35                                                      |
| Case thickness [mm]              | 11                                                      |
| Lug width [mm]                   | 16                                                      |
| Max. wrist<br>circumference [mm] | 175                                                     |