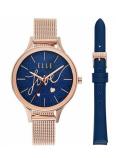

## Elle ladies' watch ELL27002 Specifications

**BUY NOW** 

This document contains all the specifications for the Elle ELL27002 ladies' watch. We at the DIALANDO® watch store offer a large selection of authentic watches from the best watch brands in the world.

| MATERIAL & COLOUR  |                 |
|--------------------|-----------------|
| Strap Material     | Stainless steel |
| Strap Colour       | Rose gold       |
| Case Material      | Stainless steel |
| Colour of the dial | Blue            |
| Glass              | Mineral glass   |
| DETAILS            |                 |
| Clasp              | Folding clasp   |
| Water resistant    | 3 ATM           |