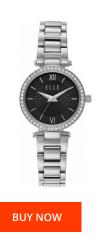

## Elle ladies' watch ELL25016 Specifications

This document contains all the specifications for the Elle ELL25016 ladies' watch. We at the DIALANDO® watch store offer a large selection of authentic watches from the best watch brands in the world.

| MATERIAL & COLOUR  |                 |  |
|--------------------|-----------------|--|
| Strap Material     | Stainless steel |  |
| Strap Colour       | Silver          |  |
| Case Material      | Stainless steel |  |
| Colour of the dial | Black           |  |
| Glass              | Mineral glass   |  |
| DETAILS            |                 |  |
| Clasp              | Folding clasp   |  |
| Water resistant    | 3 ATM           |  |