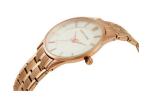

## Devota & Lomba ladies' watch DL012W-03WHIT Specifications

**BUY NOW** 

This document contains all the specifications for the Devota & Lomba DL012W-03WHIT ladies' watch. We at the DIALANDO® watch store offer a large selection of authentic watches from the best watch brands in the world. https://www.dialando.bg/

| MATERIAL & COLOUR  |                 |
|--------------------|-----------------|
| Strap Material     | Stainless steel |
| Strap Colour       | Gold            |
| Colour of the dial | White           |
| Glass              | Mineral glass   |
| DETAILS            |                 |
| Clasp              | Snap fastener   |
| Water resistant    | 5 ATM           |