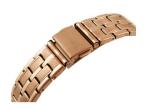

| MATERIAL & COLOUR  |                 |
|--------------------|-----------------|
| Strap Material     | Stainless steel |
| Strap Colour       | Gold            |
| Colour of the dial | White           |
| Glass              | Mineral glass   |
| DETAILS            |                 |
| Clasp              | Snap fastener   |
| Water resistant    | 5 ATM           |