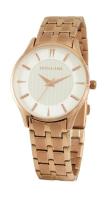

## Devota & Lomba ladies' watch DL012W-03WHIT Specifications

**BUY NOW** 

This document contains all the specifications for the Devota & Lomba DL012W-03WHIT ladies' watch. We at the DIALANDO® watch store offer a large selection of authentic watches from the best watch brands in the world. https://www.dialando.bg/

| MATERIAL & COLOUR  |                 |
|--------------------|-----------------|
| Strap Material     | Stainless steel |
| Strap Colour       | Gold            |
| Colour of the dial | White           |
| Glass              | Mineral glass   |
| DETAILS            |                 |
| Clasp              | Snap fastener   |
| Water resistant    | 5 ATM           |