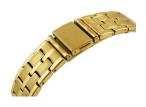

| MATERIAL & COLOUR  |                 |
|--------------------|-----------------|
| Strap Material     | Stainless steel |
| Strap Colour       | Gold            |
| Colour of the dial | White           |
| Glass              | Mineral glass   |
| DETAILS            |                 |
| Clasp              | Snap fastener   |
| Water resistant    | 5 ATM           |