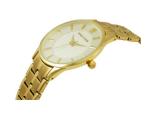

## Devota & Lomba ladies' watch DL012W-02WHIT Specifications

**BUY NOW** 

This document contains all the specifications for the Devota & Lomba DL012W-02WHIT ladies' watch. We at the DIALANDO® watch store offer a large selection of authentic watches from the best watch brands in the world.

| MATERIAL & COLOUR  |                 |
|--------------------|-----------------|
| Strap Material     | Stainless steel |
| Strap Colour       | Gold            |
| Colour of the dial | White           |
| Glass              | Mineral glass   |
| DETAILS            |                 |
| Clasp              | Snap fastener   |
| Water resistant    | 5 ATM           |