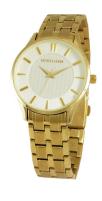

## Devota & Lomba ladies' watch DL012W-02WHIT Specifications

**BUY NOW** 

This document contains all the specifications for the Devota & Lomba DL012W-02WHIT ladies' watch. We at the DIALANDO® watch store offer a large selection of authentic watches from the best watch brands in the world.

| MATERIAL & COLOUR  |                 |
|--------------------|-----------------|
| Strap Material     | Stainless steel |
| Strap Colour       | Gold            |
| Colour of the dial | White           |
| Glass              | Mineral glass   |
| DETAILS            |                 |
| Clasp              | Snap fastener   |
| Water resistant    | 5 ATM           |