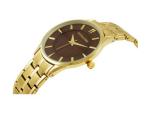

## Devota & Lomba ladies' watch DL012W-02BROW Specifications

**BUY NOW** 

This document contains all the specifications for the Devota & Lomba DL012W-02BROW ladies' watch. We at the DIALANDO® watch store offer a large selection of authentic watches from the best watch brands in the world. https://www.dialando.bg/

| MATERIAL & COLOUR  |                 |
|--------------------|-----------------|
| Strap Material     | Stainless steel |
| Strap Colour       | Gold            |
| Colour of the dial | Brown           |
| Glass              | Mineral glass   |
| DETAILS            |                 |
| Clasp              | Snap fastener   |
| Water resistant    | 5 ATM           |