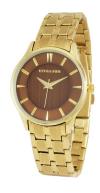

## Devota & Lomba ladies' watch DL012W-02BROW Specifications

**BUY NOW** 

This document contains all the specifications for the Devota & Lomba DL012W-02BROW ladies' watch. We at the DIALANDO® watch store offer a large selection of authentic watches from the best watch brands in the world. https://www.dialando.bg/

| MATERIAL & COLOUR  |                 |
|--------------------|-----------------|
| Strap Material     | Stainless steel |
| Strap Colour       | Gold            |
| Colour of the dial | Brown           |
| Glass              | Mineral glass   |
| DETAILS            |                 |
| Clasp              | Snap fastener   |
| Water resistant    | 5 ATM           |