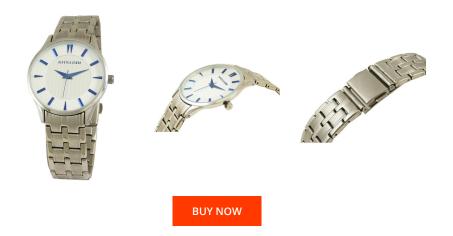

## Devota & Lomba ladies' watch DL012W-01WHIT Specifications

This document contains all the specifications for the Devota & Lomba DL012W-01WHIT ladies' watch. We at the DIALANDO<sup>®</sup> watch store offer a large selection of authentic watches from the best watch brands in the world. https://www.dialando.bg/

| PRODUCT INFORMATION |                  | MATERIAL & COLOUR  |                 |
|---------------------|------------------|--------------------|-----------------|
| EAN                 | 8435334800033    | Strap Material     | Stainless steel |
| Gender              | Ladies           | Strap Colour       | Silver          |
| Warranty [years]    | 2                | Colour of the dial | White           |
|                     |                  | Glass              | Mineral glass   |
|                     |                  |                    |                 |
| PRODUCT EXECUTION   |                  | DETAILS            |                 |
| Display Type        | Analogue         | Clasp              | Snap fastener   |
| Movement type       | Quartz (Battery) | Water resistant    | 5 ATM           |
|                     |                  |                    |                 |
| MEASURES            |                  |                    |                 |
| Case width [mm]     | 35               |                    |                 |
|                     |                  |                    |                 |