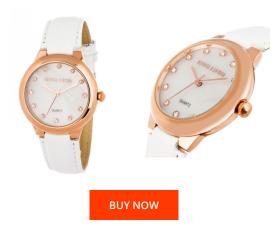

## Devota & Lomba ladies' watch DL006WN-03WHI Specifications

This document contains all the specifications for the Devota & Lomba DL006WN-03WHI ladies' watch. We at the DIALANDO® watch store offer a large selection of authentic watches from the best watch brands in the world. https://www.dialando.bg/

| MATERIAL & COLOUR    |               |
|----------------------|---------------|
| Strap Material       | Real leather  |
| Strap Colour         | White         |
| Colour of the dial   | White         |
| Glass                | Mineral glass |
|                      |               |
| DETAILS              |               |
| <b>DETAILS</b> Clasp | Buckle        |