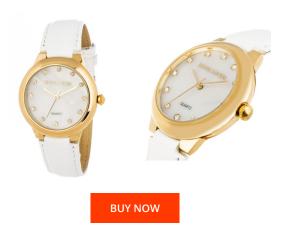

## Devota & Lomba ladies' watch DL006WN-02WHI Specifications

This document contains all the specifications for the Devota & Lomba DL006WN-02WHI ladies' watch. We at the DIALANDO® watch store offer a large selection of authentic watches from the best watch brands in the world. https://www.dialando.bg/

| MATERIAL & COLOUR  |               |
|--------------------|---------------|
| Strap Material     | Real leather  |
| Strap Colour       | White         |
| Colour of the dial | White         |
| Glass              | Mineral glass |
| DETAILS            |               |
| Clasp              | Buckle        |
| Water resistant    | 5 ATM         |