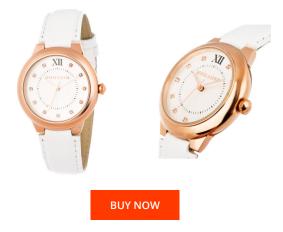

## Devota & Lomba ladies' watch DL006W-03WHIT Specifications

This document contains all the specifications for the Devota & Lomba DL006W-03WHIT ladies' watch. We at the DIALANDO<sup>®</sup> watch store offer a large selection of authentic watches from the best watch brands in the world. https://www.dialando.bg/

| PRODUCT INFORMATION |                  | MATERIAL & COLOUR  |               |
|---------------------|------------------|--------------------|---------------|
| EAN                 | 8435432512081    | Strap Material     | Real leather  |
| Gender              | Ladies           | Strap Colour       | White         |
| Warranty [years]    | 2                | Colour of the dial | White         |
|                     |                  | Glass              | Mineral glass |
|                     |                  |                    |               |
| PRODUCT EXECUTION   |                  | DETAILS            |               |
| Display Type        | Analogue         | Clasp              | Buckle        |
| Movement type       | Quartz (Battery) | Water resistant    | 5 ATM         |
|                     |                  |                    |               |
| MEASURES            |                  |                    |               |
| Case width [mm]     | 35               |                    |               |
|                     |                  |                    |               |