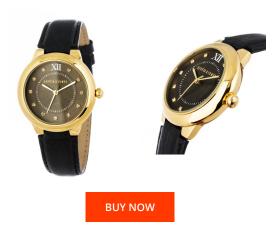

## Devota & Lomba ladies' watch DL006W-02BLAC Specifications

This document contains all the specifications for the Devota & Lomba DL006W-02BLAC ladies' watch. We at the DIALANDO® watch store offer a large selection of authentic watches from the best watch brands in the world. https://www.dialando.bg/

| MATERIAL & COLOUR  |               |
|--------------------|---------------|
| Strap Material     | Real leather  |
| Strap Colour       | Black         |
| Colour of the dial | Black         |
| Glass              | Mineral glass |
|                    |               |
| DETAILS            |               |
| Clasp              | Buckle        |
| Water resistant    | 5 ATM         |
|                    |               |