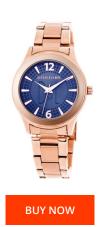

| MATERIAL & COLOUR  |                                                        |
|--------------------|--------------------------------------------------------|
| Strap Material     | Stainless steel                                        |
| Strap Colour       | Gold                                                   |
| Colour of the dial | Blue                                                   |
| Glass              | Mineral glass                                          |
| DETAILS            |                                                        |
| Water resistant    | (Please ask customer service or see the closing cover) |