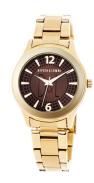

## Devota & Lomba ladies' watch DL001W-02BROW Specifications

**BUY NOW** 

This document contains all the specifications for the Devota & Lomba DL001W-02BROW ladies' watch. We at the DIALANDO® watch store offer a large selection of authentic watches from the best watch brands in the world. https://www.dialando.bg/

| MATERIAL & COLOUR  |                 |
|--------------------|-----------------|
| Strap Material     | Stainless steel |
| Strap Colour       | Gold            |
| Colour of the dial | Brown           |
| Glass              | Mineral glass   |
| DETAILS            |                 |
| Clasp              | Snap fastener   |
| Water resistant    | 5 ATM           |