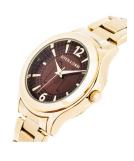

## Devota & Lomba ladies' watch DL001W-02BROW Specifications

**BUY NOW** 

This document contains all the specifications for the Devota & Lomba DL001W-02BROW ladies' watch. We at the DIALANDO® watch store offer a large selection of authentic watches from the best watch brands in the world. https://www.dialando.bg/

| MATERIAL & COLOUR  |                 |
|--------------------|-----------------|
| Strap Material     | Stainless steel |
| Strap Colour       | Gold            |
| Colour of the dial | Brown           |
| Glass              | Mineral glass   |
| DETAILS            |                 |
| Clasp              | Snap fastener   |
| Water resistant    | 5 ATM           |