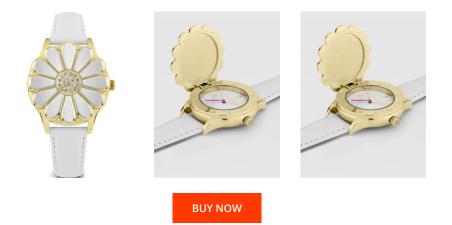

| PRODUCT INFORMATIC | N                      | MATERIAL & COLOUR  |                                  |
|--------------------|------------------------|--------------------|----------------------------------|
| EAN                | 5024693173228          | Strap Material     | Calf leather                     |
| Gender             | Ladies                 | Strap Colour       | White                            |
| Warranty [years]   | 2                      | Case Material      | Stainless steel                  |
|                    |                        | Case Colour        | Gold                             |
|                    |                        | Case Surface       | Polished                         |
|                    |                        | Colour of the dial | White                            |
|                    |                        | Glass              | Mineral glass / Hardened glass   |
|                    |                        |                    |                                  |
| PRODUCT EXECUTION  |                        | DETAILS            |                                  |
| Display Type       | Analogue               | Bezel              | Fixed                            |
| Movement type      | Quartz (Battery)       | Case Bottom        | Stainless steel bottom / Pressed |
| Functions          | Second / Minute / Hour | Clasp              | Buckle                           |
|                    |                        | Water resistant    | 3 ATM                            |
|                    |                        |                    |                                  |
|                    |                        |                    |                                  |