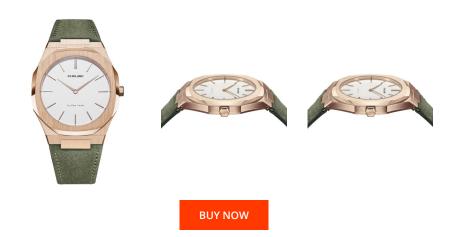

| PRODUCT INFORMATION |              | MATERIA  |
|---------------------|--------------|----------|
| EAN                 | 761856509511 | Strap Ma |
| Gender              | Ladies       | Strap Co |
| Warranty [years]    | 2            | Case Mat |
|                     | 2            |          |

| MATERIAL & COLOUR  |                                  |
|--------------------|----------------------------------|
| Strap Material     | Calf leather                     |
| Strap Colour       | Green                            |
| Case Material      | Stainless steel                  |
| Case Colour        | Rose gold                        |
| Case Surface       | Matted / Polished                |
| Colour of the dial | White                            |
| Glass              | Hardened glass / Mineral glass   |
|                    |                                  |
| DETAILS            |                                  |
| Bezel              | Fixed                            |
| Case Bottom        | Screwed / Stainless steel bottom |
| Clasp              | Buckle                           |
| Water resistant    | 5 ATM                            |

| PRODUCT EXECUTION |                  |  |
|-------------------|------------------|--|
| Display Type      | Analogue         |  |
| Movement type     | Quartz (Battery) |  |
| Movement Name     | 1L22 / Miyota    |  |
| Functions         | Hour / Minute    |  |
| MEASURES          |                  |  |
| Case width [mm]   | 40               |  |