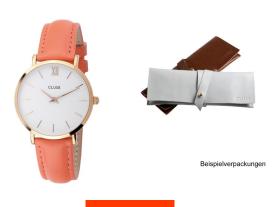

## Cluse ladies' watch CL30045 Specifications

**BUY NOW** 

This document contains all the specifications for the Cluse Minuit CL30045 ladies' watch. We at the DIALANDO<sup>®</sup> watch store offer a large selection of authentic watches from the best watch brands in the world.

| MATERIAL & COLOUR  |                                             |
|--------------------|---------------------------------------------|
| Strap Material     | Real leather                                |
| Strap Colour       | Pink                                        |
| Case Material      | Stainless steel                             |
| Case Colour        | Rose gold                                   |
| Case Surface       | Polished / Matted                           |
| Colour of the dial | White                                       |
| Glass              | Mineral glass                               |
|                    |                                             |
| DETAILS            |                                             |
| Bezel              | Fixed                                       |
|                    |                                             |
| Case Bottom        | Stainless steel bottom (pressed)            |
| Clasp              | Stainless steel bottom (pressed) Pin buckle |