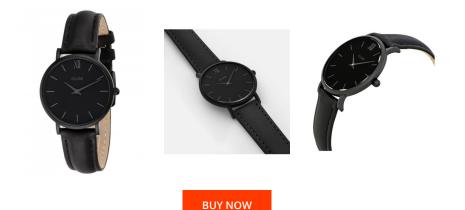

## **DIALANDO**<sup>®</sup>

Cluse ladies' watch CL30008 Specifications

This document contains all the specifications for the Cluse CL30008 ladies' watch. We at the DIALANDO<sup>®</sup> watch store offer a large selection of authentic watches from the best watch brands in the world. https://www.dialando.bg/

| PRODUCT INFORMATION            | I                            |
|--------------------------------|------------------------------|
| EAN                            | 8718924593455                |
| Gender                         | Ladies                       |
| Brand                          | Cluse                        |
| Collection                     | Minuit                       |
| Warranty [years]               | 2                            |
|                                |                              |
| PRODUCT EXECUTION              |                              |
| PRODUCT EXECUTION Display Type | Analogue                     |
|                                | Analogue<br>Quartz (Battery) |
| Display Type                   | 5                            |
| Display Type<br>Movement type  | 5                            |

| MATERIAL & COLOUR  |               |
|--------------------|---------------|
| Strap Material     | Real leather  |
| Strap Colour       | Black         |
| Case Colour        | Black         |
| Colour of the dial | Black         |
| Glass              | Mineral glass |
|                    |               |

| DETAILS         |              |
|-----------------|--------------|
| Clasp           | Strap Buckle |
| Water resistant | 3 ATM        |