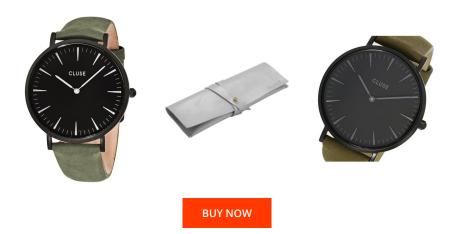

## Cluse ladies' watch CL18502 Specifications

This document contains all the specifications for the Cluse CL18502 ladies' watch. We at the DIALANDO® watch store offer a large selection of authentic watches from the best watch brands in the world.

https://www.dialando.bg/

| PRODUCT INFORMATION |                  |
|---------------------|------------------|
| EAN                 | 8718924593196    |
| Gender              | Ladies           |
| Brand               | Cluse            |
| Collection          | Brighton         |
| Warranty [years]    | 2                |
| PRODUCT EXECUTION   |                  |
| Display Type        | Analogue         |
| Movement type       | Quartz (Battery) |
| MEASURES            |                  |
| Case width [mm]     | 38               |

| MATERIAL & COLOUR       |               |
|-------------------------|---------------|
| Strap Material          | Real leather  |
| Strap Colour            | Green         |
| Colour of the dial      | Black         |
| Glass                   | Mineral glass |
|                         |               |
| DETAILS                 |               |
| <b>DETAILS</b> Numerals | Index marks   |