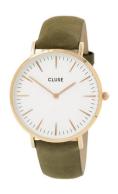

## Cluse ladies' watch CL18023 Specifications

**BUY NOW** 

This document contains all the specifications for the Cluse CL18023 ladies' watch. We at the DIALANDO® watch store offer a large selection of authentic watches from the best watch brands in the world.

https://www.dialando.bg/

| PRODUCT INFORMATION |                  |
|---------------------|------------------|
| EAN                 | 8718924592700    |
| Gender              | Ladies           |
| Brand               | Cluse            |
| Collection          | Park Hill II Mid |
| Warranty [years]    | 2                |
| PRODUCT EXECUTION   |                  |
| Display Type        | Analogue         |
| Movement type       | Quartz (Battery) |
| MEASURES            |                  |
| Case width [mm]     | 38               |

| MATERIAL & COLOUR  |               |
|--------------------|---------------|
| Strap Material     | Real leather  |
| Strap Colour       | Green         |
| Colour of the dial | White         |
| Glass              | Mineral glass |
|                    |               |
| DETAILS            |               |
| DETAILS  Numerals  | Index marks   |