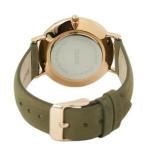

## Cluse ladies' watch CL18023 Specifications

**BUY NOW** 

This document contains all the specifications for the Cluse CL18023 ladies' watch. We at the DIALANDO® watch store offer a large selection of authentic watches from the best watch brands in the world.

https://www.dialando.bg/

| PRODUCT INFORMATION |                  |
|---------------------|------------------|
| EAN                 | 8718924592700    |
| Gender              | Ladies           |
| Brand               | Cluse            |
| Collection          | Park Hill II Mid |
| Warranty [years]    | 2                |
| PRODUCT EXECUTION   |                  |
| Display Type        | Analogue         |
| Movement type       | Quartz (Battery) |
| MEASURES            |                  |
| Case width [mm]     | 38               |

| MATERIAL & COLOUR  |               |
|--------------------|---------------|
| Strap Material     | Real leather  |
| Strap Colour       | Green         |
| Colour of the dial | White         |
| Glass              | Mineral glass |
|                    |               |
| DETAILS            |               |
| DETAILS  Numerals  | Index marks   |