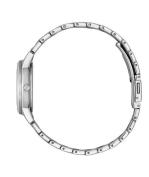

| MATERIAL & COLOUR  |                 |
|--------------------|-----------------|
| Strap Material     | Stainless steel |
| Strap Colour       | Silver          |
| Colour of the dial | Blue            |
| Glass              | Mineral glass   |
|                    |                 |
| DETAILS            |                 |
| Clasp              | Folding clasp   |
| Water resistant    | 3 ATM           |
|                    |                 |