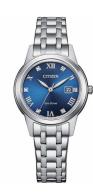

## Citizen ladies' watch FE1240-81L Specifications

**BUY NOW** 

This document contains all the specifications for the Citizen Eco-Drive Elegance FE1240-81L ladies' watch. We at the DIALANDO® watch store offer a large selection of authentic watches from the best watch brands in the world.

| MATERIAL & COLOUR  |                 |
|--------------------|-----------------|
| Strap Material     | Stainless steel |
| Strap Colour       | Silver          |
| Colour of the dial | Blue            |
| Glass              | Mineral glass   |
|                    |                 |
| DETAILS            |                 |
| Clasp              | Folding clasp   |
| Water resistant    | 3 ATM           |
|                    |                 |