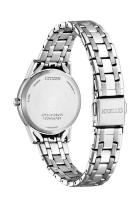

| MATERIAL & COLOUR  |                 |
|--------------------|-----------------|
| Strap Material     | Stainless steel |
| Strap Colour       | Silver          |
| Colour of the dial | Blue            |
| Glass              | Mineral glass   |
|                    |                 |
| DETAILS            |                 |
| Clasp              | Folding clasp   |
| Water resistant    | 3 ATM           |
|                    |                 |