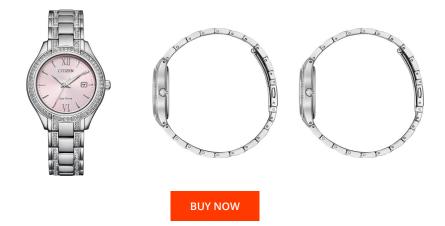

| PRODUCT INFORMATION | N             |
|---------------------|---------------|
| EAN                 | 4974374307354 |
| Gender              | Ladies        |
| Warranty [years]    | 2             |

| MATERIAL & COLOUR  |                                  |
|--------------------|----------------------------------|
| Strap Material     | Stainless steel                  |
| Strap Colour       | Silver                           |
| Case Material      | Stainless steel                  |
| Case Colour        | Silver                           |
| Case Surface       | Matted / Polished                |
| Colour of the dial | Pink                             |
| Glass              | Hardened glass / Mineral glass   |
| DETAILS            |                                  |
| Bezel              | Fixed                            |
| Case Bottom        | Pressed / Stainless steel bottom |
| Clasp              | Folding clasp                    |
| Lighting           | Luminous hands                   |
| Water resistant    | 5 ATM                            |